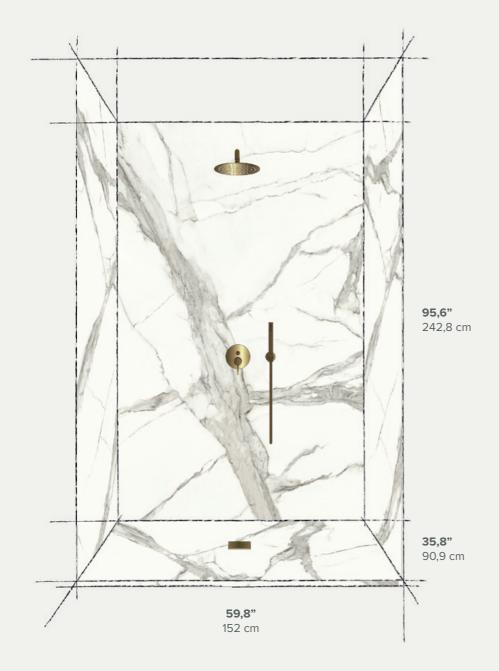

# Walk-in Solution

| N°1 Piece      | N°1 Piece       | Tray          |
|----------------|-----------------|---------------|
| 59,8" x 95,6"  | 35,8" x 95,6"   | 59,8" x 35,8" |
| 152 x 242,8 cm | 90,9 x 242,8 cm | 152 x 90,9 cm |