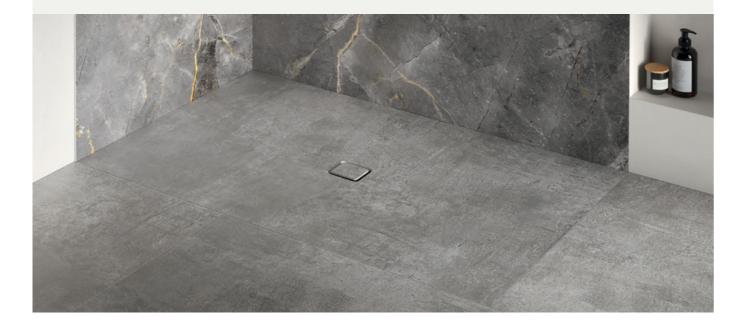

# Focus on Shower tray

Thanks to Nuovocorso's unique technologies, the shower tray is thermoformed and supplied slightly concave, so that the water can flow easily towards the drain.