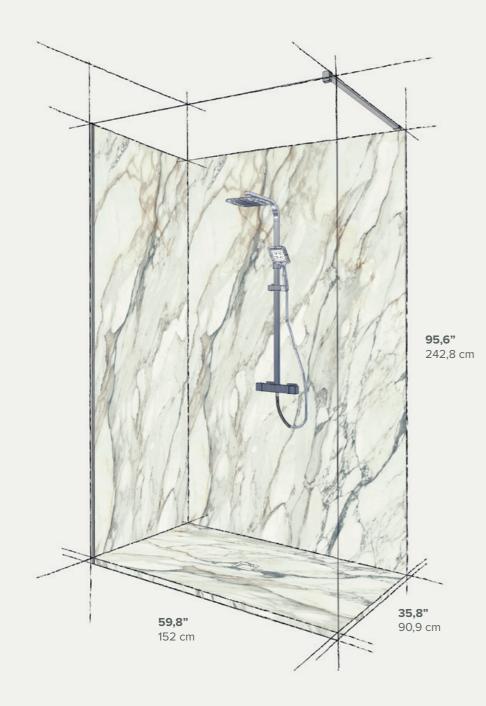

# Walk-in Solution

| N°1 Piece      | N°1 Piece       | Tray          |
|----------------|-----------------|---------------|
| 59,8" x 95,6"  | 35,8" x 95,6"   | 59,8" x 35,8" |
| 152 x 242,8 cm | 90,9 x 242,8 cm | 152 x 90,9 cm |