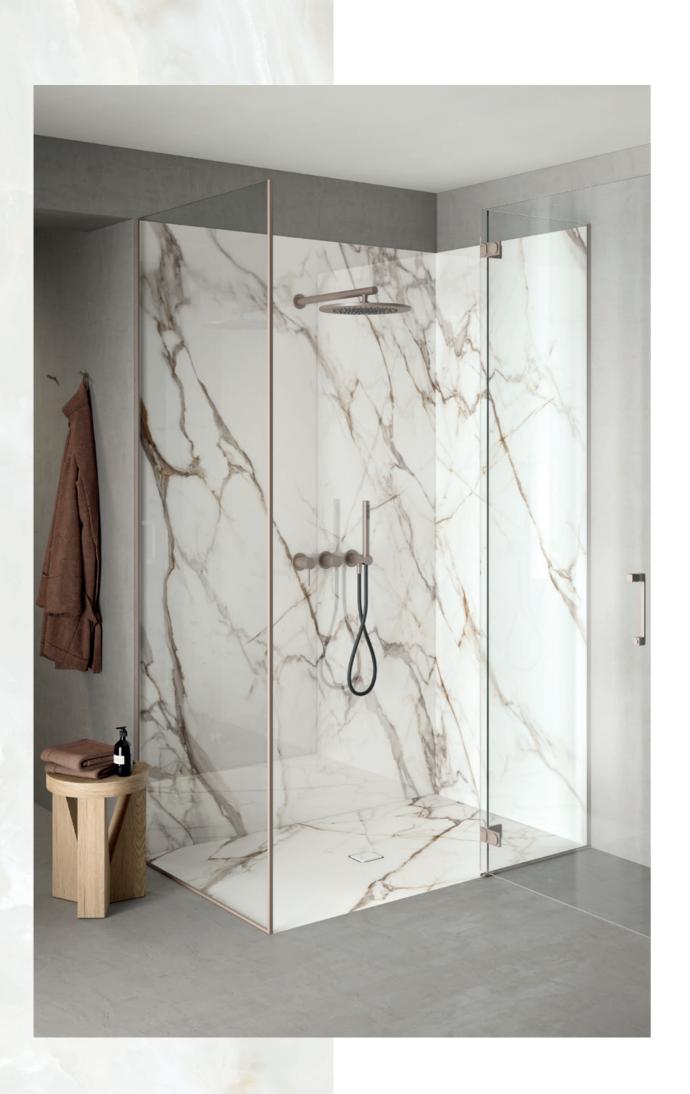

# GREAT DESIGN, SIMPLE SUPPLY.

Shell by Nuovocorso is a readymade kit for bathroom consisting of large porcelain stoneware slab tiles that are **cut-to-size** and ready for installation.

Simplicity and efficacy combined in a sophisticated, contemporary design: a resource for retailers and a solution for showroom customers.

Shell solves the key difficulties with large slabs such as processing, cutting, picking and logistics thanks to a calibrated range that is ready for sale.

In addition to being hard-wearing and unchanging, Shell's porcelain stoneware surfaces are **perfectly rectified and level**. The result? **Easy-to-lay and trouble-free in the future.** 

# Focus on Shower tray

Thanks to Nuovocorso's unique technologies, the shower tray is thermoformed and supplied slightly concave, so that the water can flow easily towards the drain.