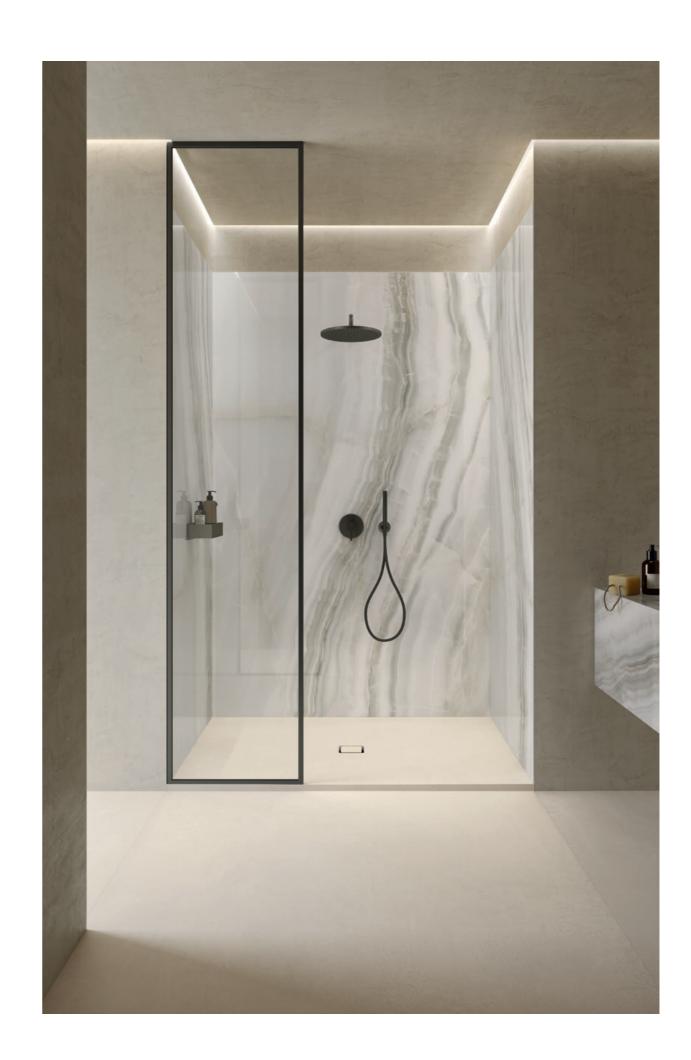

# Walk-in Solution

| N°1 Piece      | N°1 Piece       | Tray          |
|----------------|-----------------|---------------|
| 59,8" x 95,6"  | 35,8" x 95,6"   | 59,8" x 35,8" |
| 152 x 242,8 cm | 90,9 x 242,8 cm | 152 x 90,9 cm |