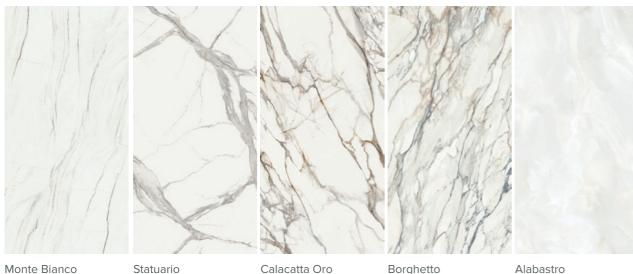

# **14 colours 1** great result

#### Marble Look

Polished | Matt

Polished | Matt

Polished | Matt

Borghetto Polished | Matt

Polished | Matt

SHELL by Nuovocorso is available in various styles and colours that can create any current interior design trend or mood simply and effectively and satisfy the requirements of a wide range of customers.