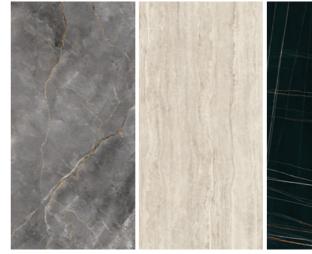

### Stone Look

Polished | Matt

Fior di Bosco Polished | Matt

Travertino Beige Sahara Elegant Polished | Matt