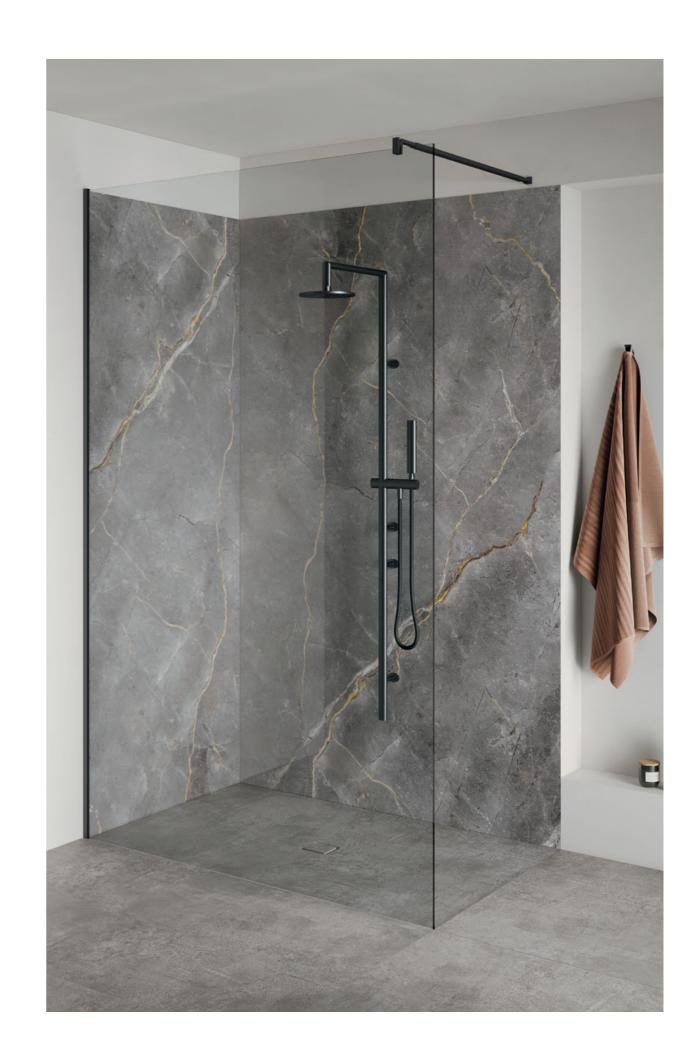

# Walk-in Solution

| N°1 Piece      | N°1 Piece       | Tray          |
|----------------|-----------------|---------------|
| 59,8" x 95,6"  | 35,8" x 95,6"   | 59,8" x 35,8" |
| 152 x 242,8 cm | 90,9 x 242,8 cm | 152 x 90,9 cm |