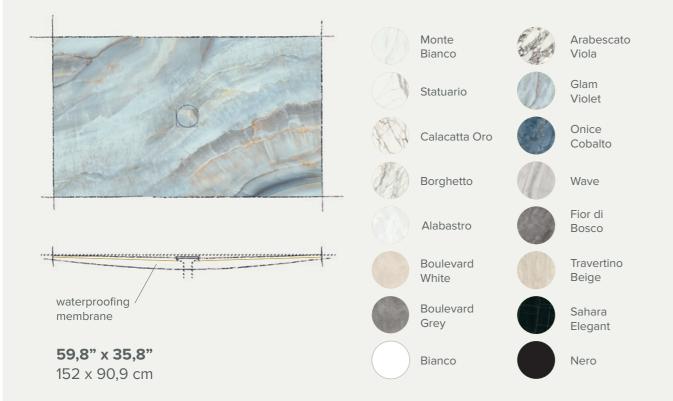

### **Build-in** Solution

| N°1 Piece      | N°2 Pieces      | Tray          |
|----------------|-----------------|---------------|
| 59,8" x 95,6"  | 35,8" x 95,6"   | 59,8" x 35,8" |
| 152 x 242,8 cm | 90,9 x 242,8 cm | 152 x 90,9 cm |

# Walk-in Solution

| N°1 Piece      | N°1 Piece       | Tray          |
|----------------|-----------------|---------------|
| 59,8" x 95,6"  | 35,8" x 95,6"   | 59,8" x 35,8" |
| 152 x 242,8 cm | 90,9 x 242,8 cm | 152 x 90,9 cm |

# **14 colours 1** great result

# Focus on Shower tray

Thanks to Nuovocorso's unique technologies, the shower tray is thermoformed and supplied slightly concave, so that the water can flow easily towards the drain.