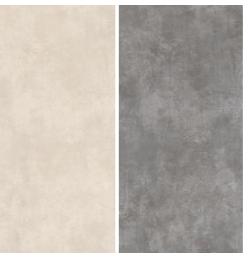

es      | Tray          |
|----------------|-----------------|---------------|
| 59,8" x 95,6"  | 35,8" x 95,6"   | 59,8" x 35,8" |
| 152 x 242,8 cm | 90,9 x 242,8 cm | 152 x 90,9 cm |



# Walk-in Solution



| N°1 Piece      | N°1 Piece       | Tray          |
|----------------|-----------------|---------------|
| 59,8" x 95,6"  | 35,8" x 95,6"   | 59,8" x 35,8" |
| 152 x 242,8 cm | 90,9 x 242,8 cm | 152 x 90,9 cm |



# **14 colours 1** great result

#### Marble Look



Polished | Matt

Polished | Matt

Polished | Matt

Borghetto Polished | Matt

Polished | Matt

SHELL by Nuovocorso is available in various styles and colours that can create any current interior design trend or mood simply and effectively and satisfy the requirements of a wide range of customers.

### **Concrete Look**



**Boulevard White** Matt

Boulevard Grey Matt

### Stone Look



Polished | Matt

Fior di Bosco Polished | Matt

Travertino Beige Sahara Elegant Polished | Matt

### **Decorative Look**



Arabescato Viola Polished | Matt

Glam Violet Polished | Matt

Onice Cobalto Polished | Matt



Wave Polished | Matt



2 Surfaces Polished

2 Thicknesses **6**,5 mm



# Focus on Shower tray

Thanks to Nuovocorso's unique technologies, the shower tray is thermoformed and supplied slightly concave, so that the water can flow easily towards the drain.





### 9+1 reasons why customers will love Shell







**Hygienic** Suitable for food contact



**Easy to clean** Resistant to conventional chemical detergents



**UV** resistant



Waterproof Absorption coefficient near zero



**100% Made in Italy**