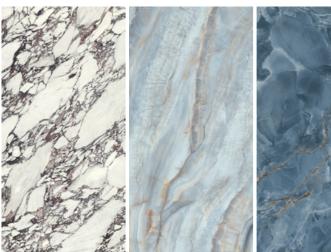

### **Decorative Look**

Arabescato Viola Polished | Matt

Glam Violet Polished | Matt

Onice Cobalto Polished | Matt

Wave Polished | Matt

2 Surfaces Polished

2 Thicknesses **6**,5 mm