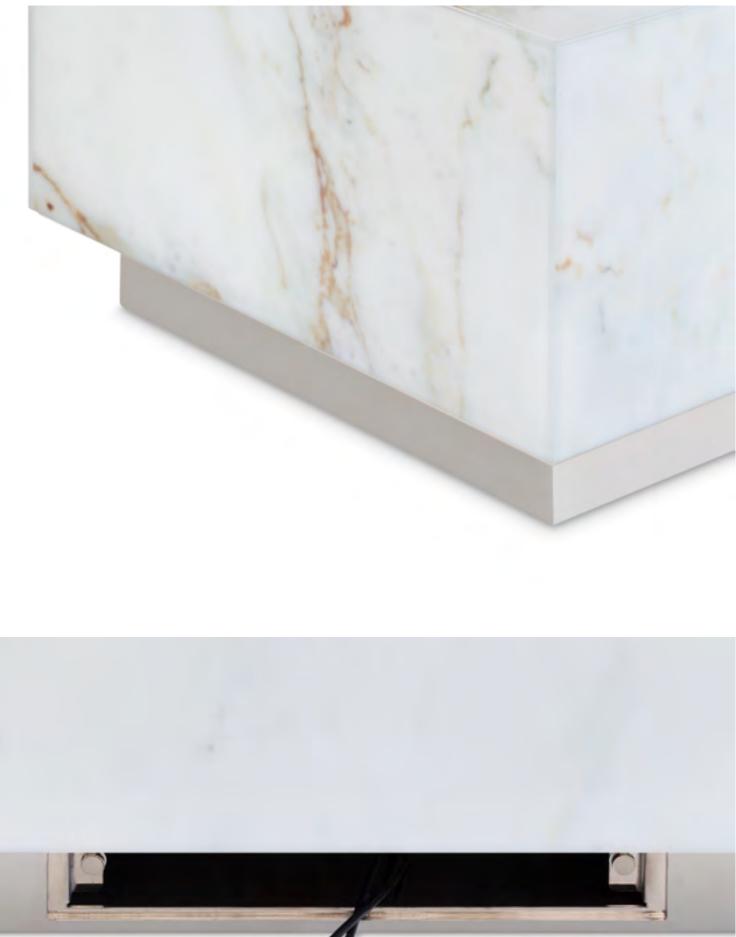

The top, made of Vetrite glass, has the beauty of natural stone, whose merits it inherits, but not its flaws.

The seats, which are lightweight and removable

LIPARI POUFF

LIPARI CHAISE LONGUE

There are numerous backrest inclinations to choose from, suitable for everyone's needs.