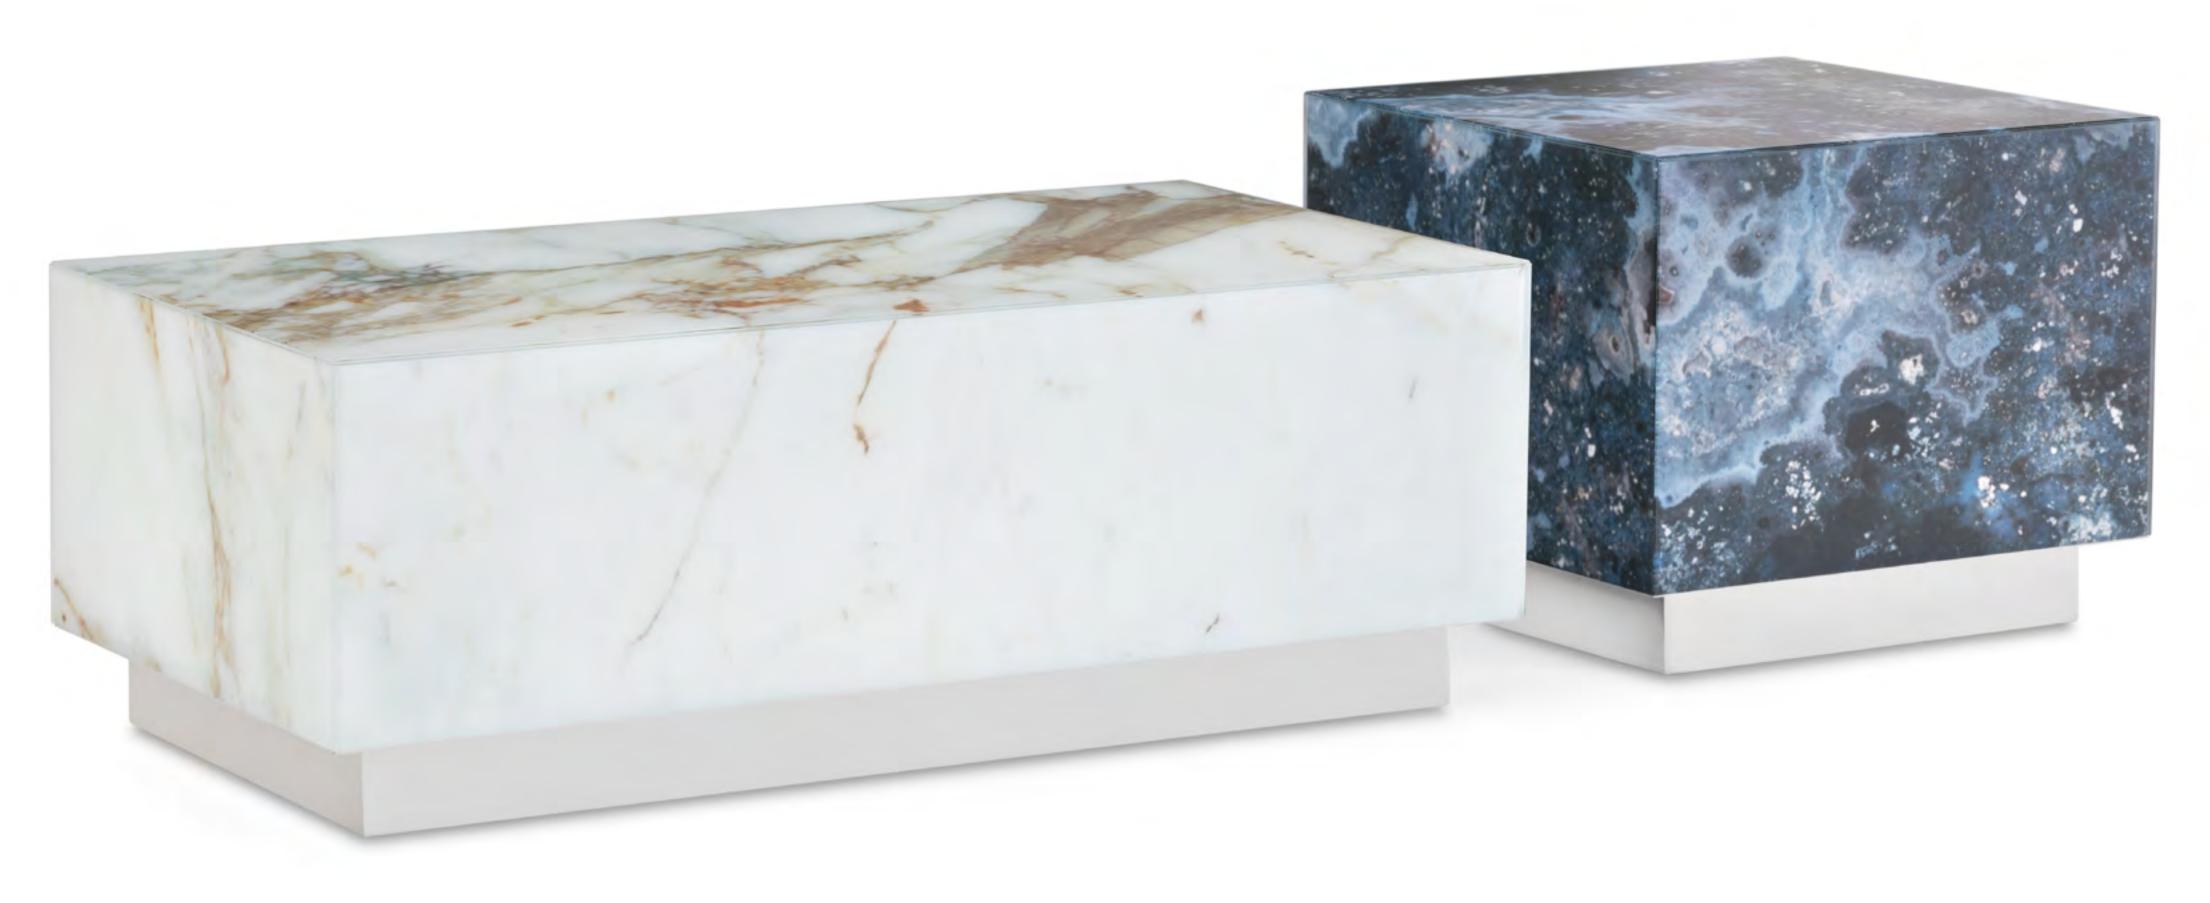

LIPARI ARMCHAIR

LIPARI CHAIR

LIPARI SOFA

Viewed from the pool, the enchanting Lipari sofa in tropical Labuan Ocean fabric looks like a mirage.

FILICUDI TABLE

The aperitif draws to a close, a nd here the Filicudi outdoor table prepares to welcome delicious are presented in different finishes, all in shades of blue and green.

The top, made of Vetrite glass, has the beauty of natural stone, whose merits it inherits, but not its flaws.

The seats, which are lightweight and removable

LIPARI POUFF

LIPARI CHAISE LONGUE

There are numerous backrest inclinations to choose from, suitable for everyone's needs.

SALINA POUFF

FILICUDI SIDE TABLE HIGH & LOW

PANAREA SIDE TABLE

PANAREA COFFE TABLE

SICIS® HOME COLLECTION

AMARETTO SQUARE/ROUND TABLES