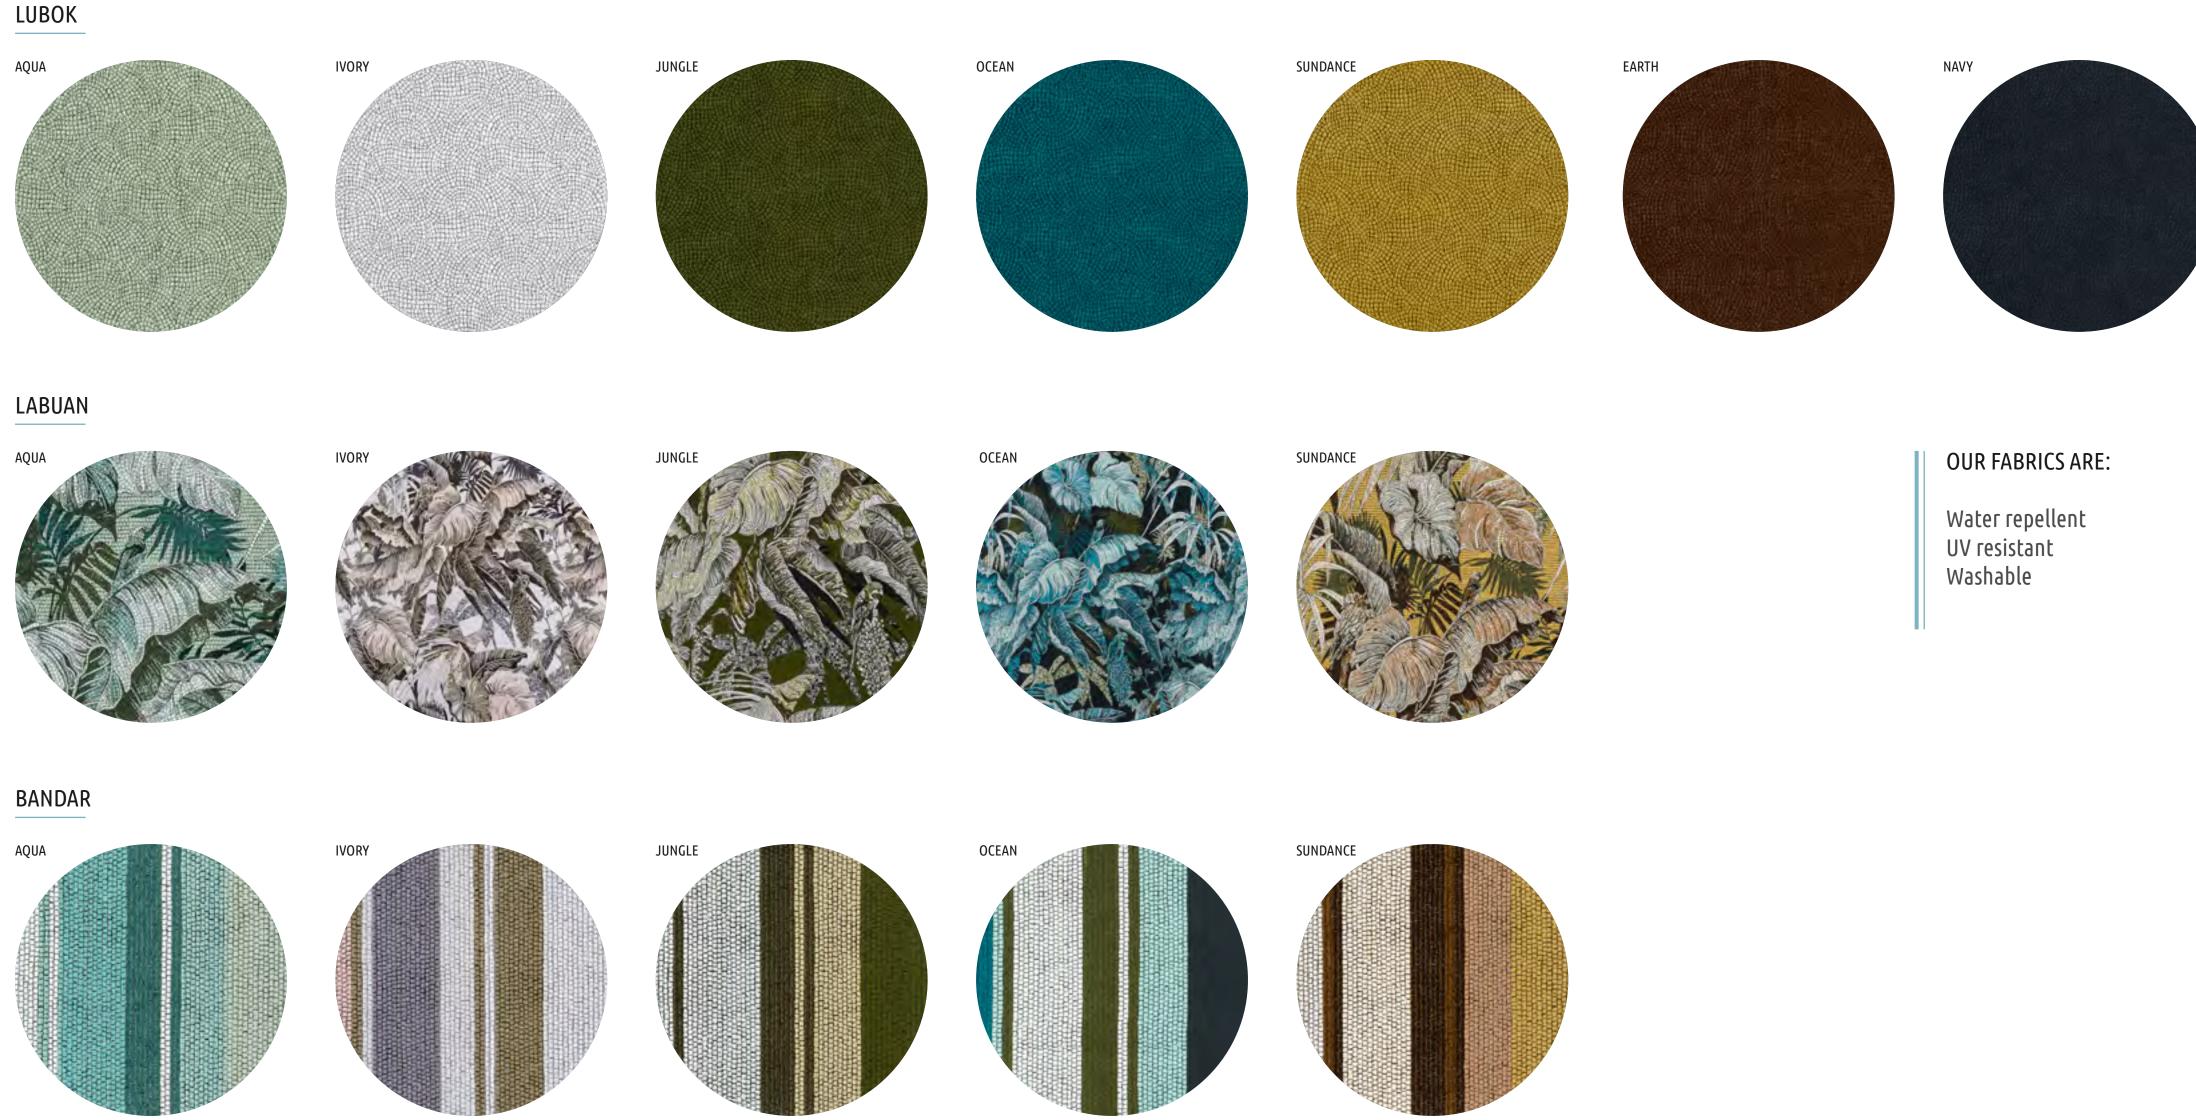

ropical Labuan Ocean fabric looks like a mirage.









FILICUDI TABLE







The aperitif draws to a close, a nd here the Filicudi outdoor table prepares to welcome delicious are presented in different finishes, all in shades of blue and green.

The top, made of Vetrite glass, has the beauty of natural stone, whose merits it inherits, but not its flaws.

The seats, which are lightweight and removable









LIPARI POUFF













LIPARI CHAISE LONGUE

















There are numerous backrest inclinations to choose from, suitable for everyone's needs.













SALINA POUFF



















FILICUDI SIDE TABLE HIGH & LOW













PANAREA SIDE TABLE

















PANAREA COFFE TABLE













SICIS® HOME COLLECTION





AMARETTO SQUARE/ROUND TABLES





## FABRICS