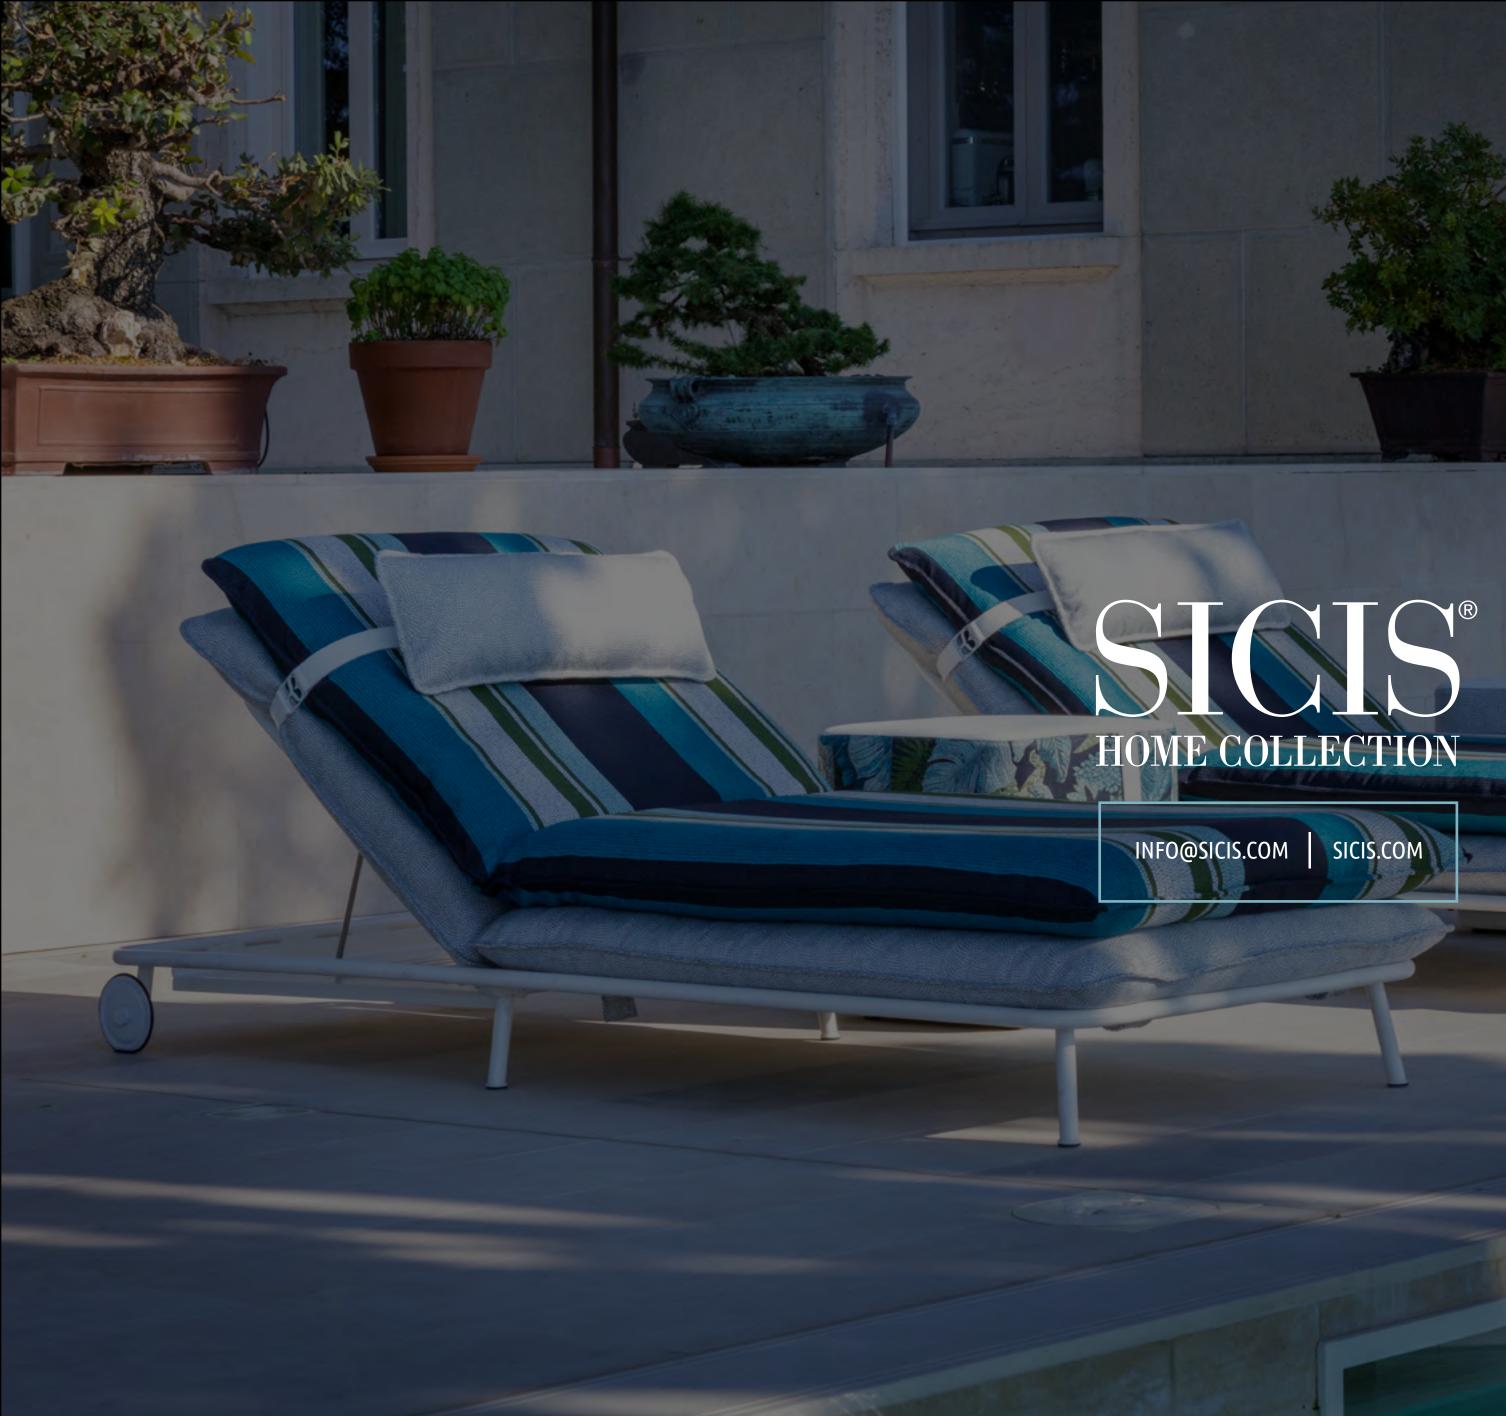

LIPARI ARMCHAIR

LIPARI CHAIR

LIPARI SOFA

Viewed from the pool, the enchanting Lipari sofa in tropical Labuan Ocean fabric looks like a mirage.

FILICUDI TABLE

The aperitif draws to a close, a nd here the Filicudi outdoor table prepares to welcome delicious are presented in different finishes, all in shades of blue and green.

The top, made of Vetrite glass, has the beauty of natural stone, whose merits it inherits, but not its flaws.

The seats, which are lightweight and removable

LIPARI POUFF

LIPARI CHAISE LONGUE

There are numerous backrest inclinations to choose from, suitable for everyone's needs.