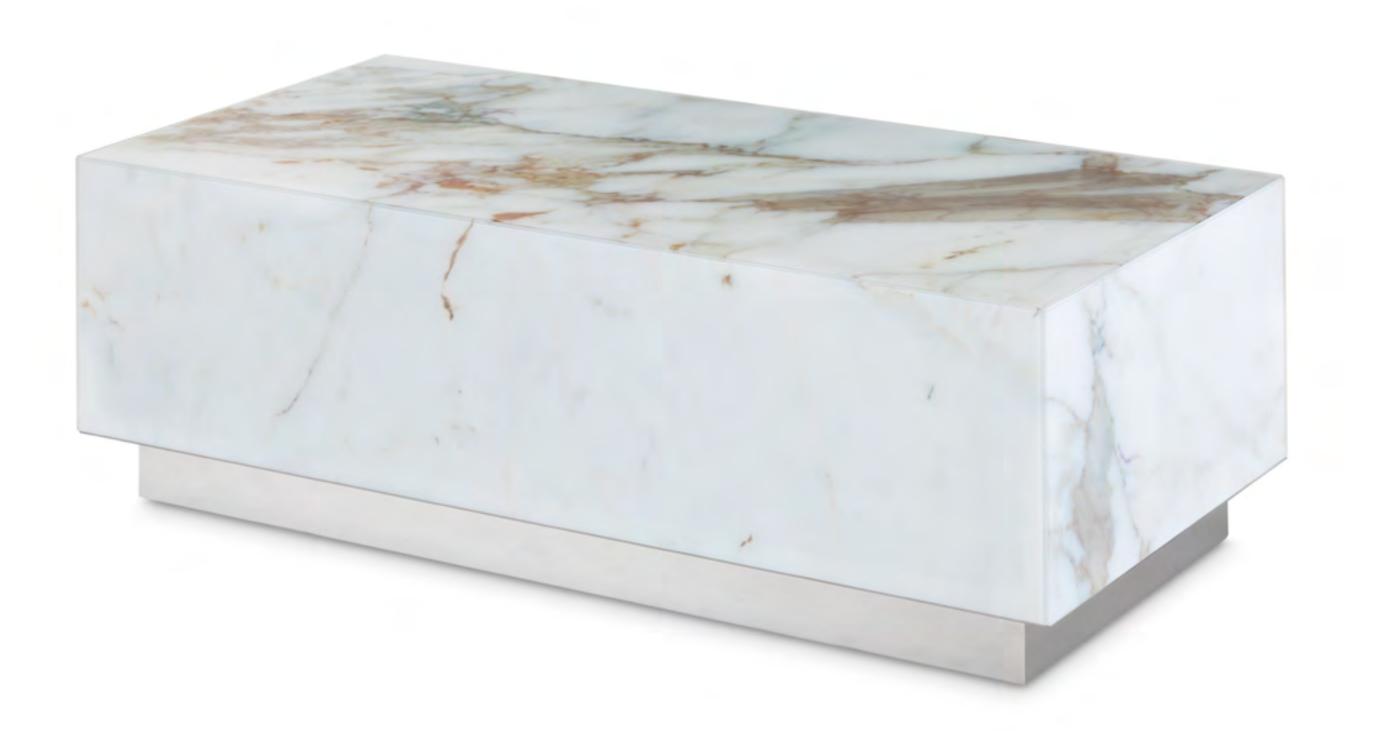

The top, made of Vetrite glass, has the beauty of natural stone, whose merits it inherits, but not its flaws.

The seats, which are lightweight and removable

LIPARI POUFF

LIPARI CHAISE LONGUE

There are numerous backrest inclinations to choose from, suitable for everyone's needs.