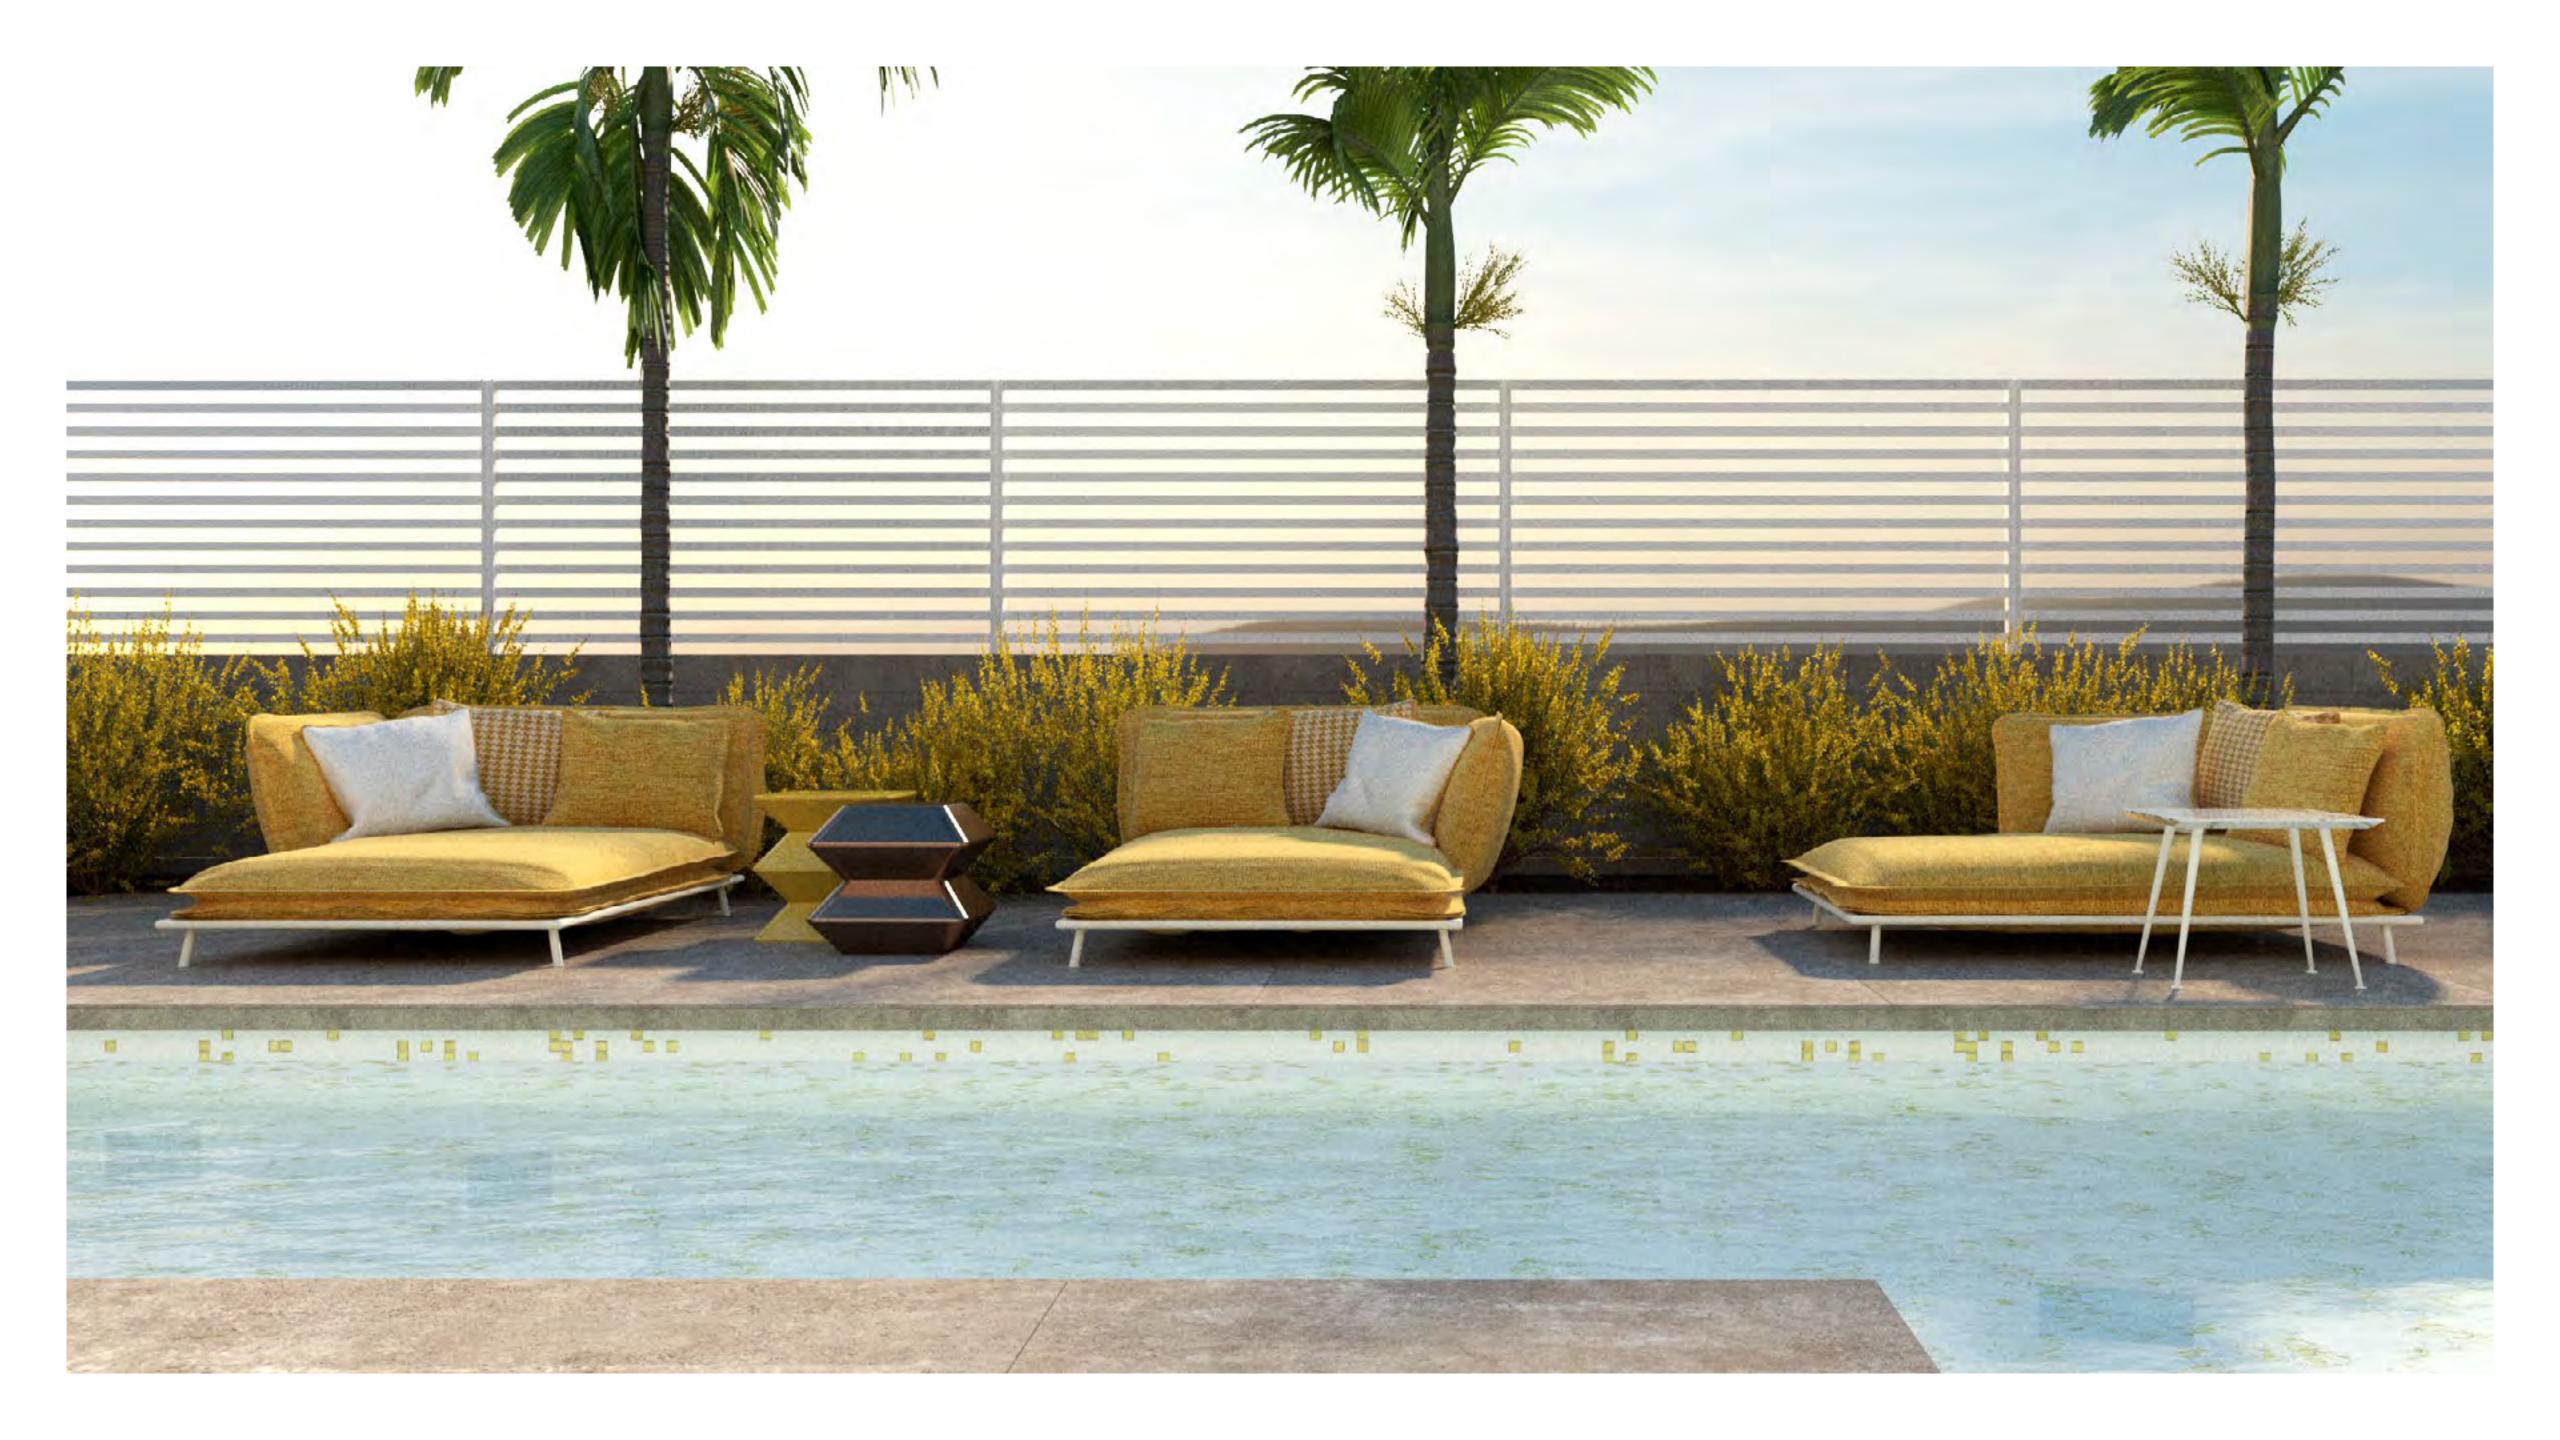

## Elegance and charm in OUTDOOR

A memorable glass of Italian Prosecco to enjoy poolside in company, a quick taste and then a dip to refresh from the summer heat.

The extremely exclusive setting is designed to be an oasis of total relaxation.

LIPARI ARMCHAIR

LIPARI CHAIR

LIPARI SOFA

Viewed from the pool, the enchanting Lipari sofa in tropical Labuan Ocean fabric looks like a mirage.

FILICUDI TABLE

The aperitif draws to a close, a nd here the Filicudi outdoor table prepares to welcome delicious are presented in different finishes, all in shades of blue and green.

The top, made of Vetrite glass, has the beauty of natural stone, whose merits it inherits, but not its flaws.

The seats, which are lightweight and removable

LIPARI POUFF

LIPARI CHAISE LONGUE

There are numerous backrest inclinations to choose from, suitable for everyone's needs.