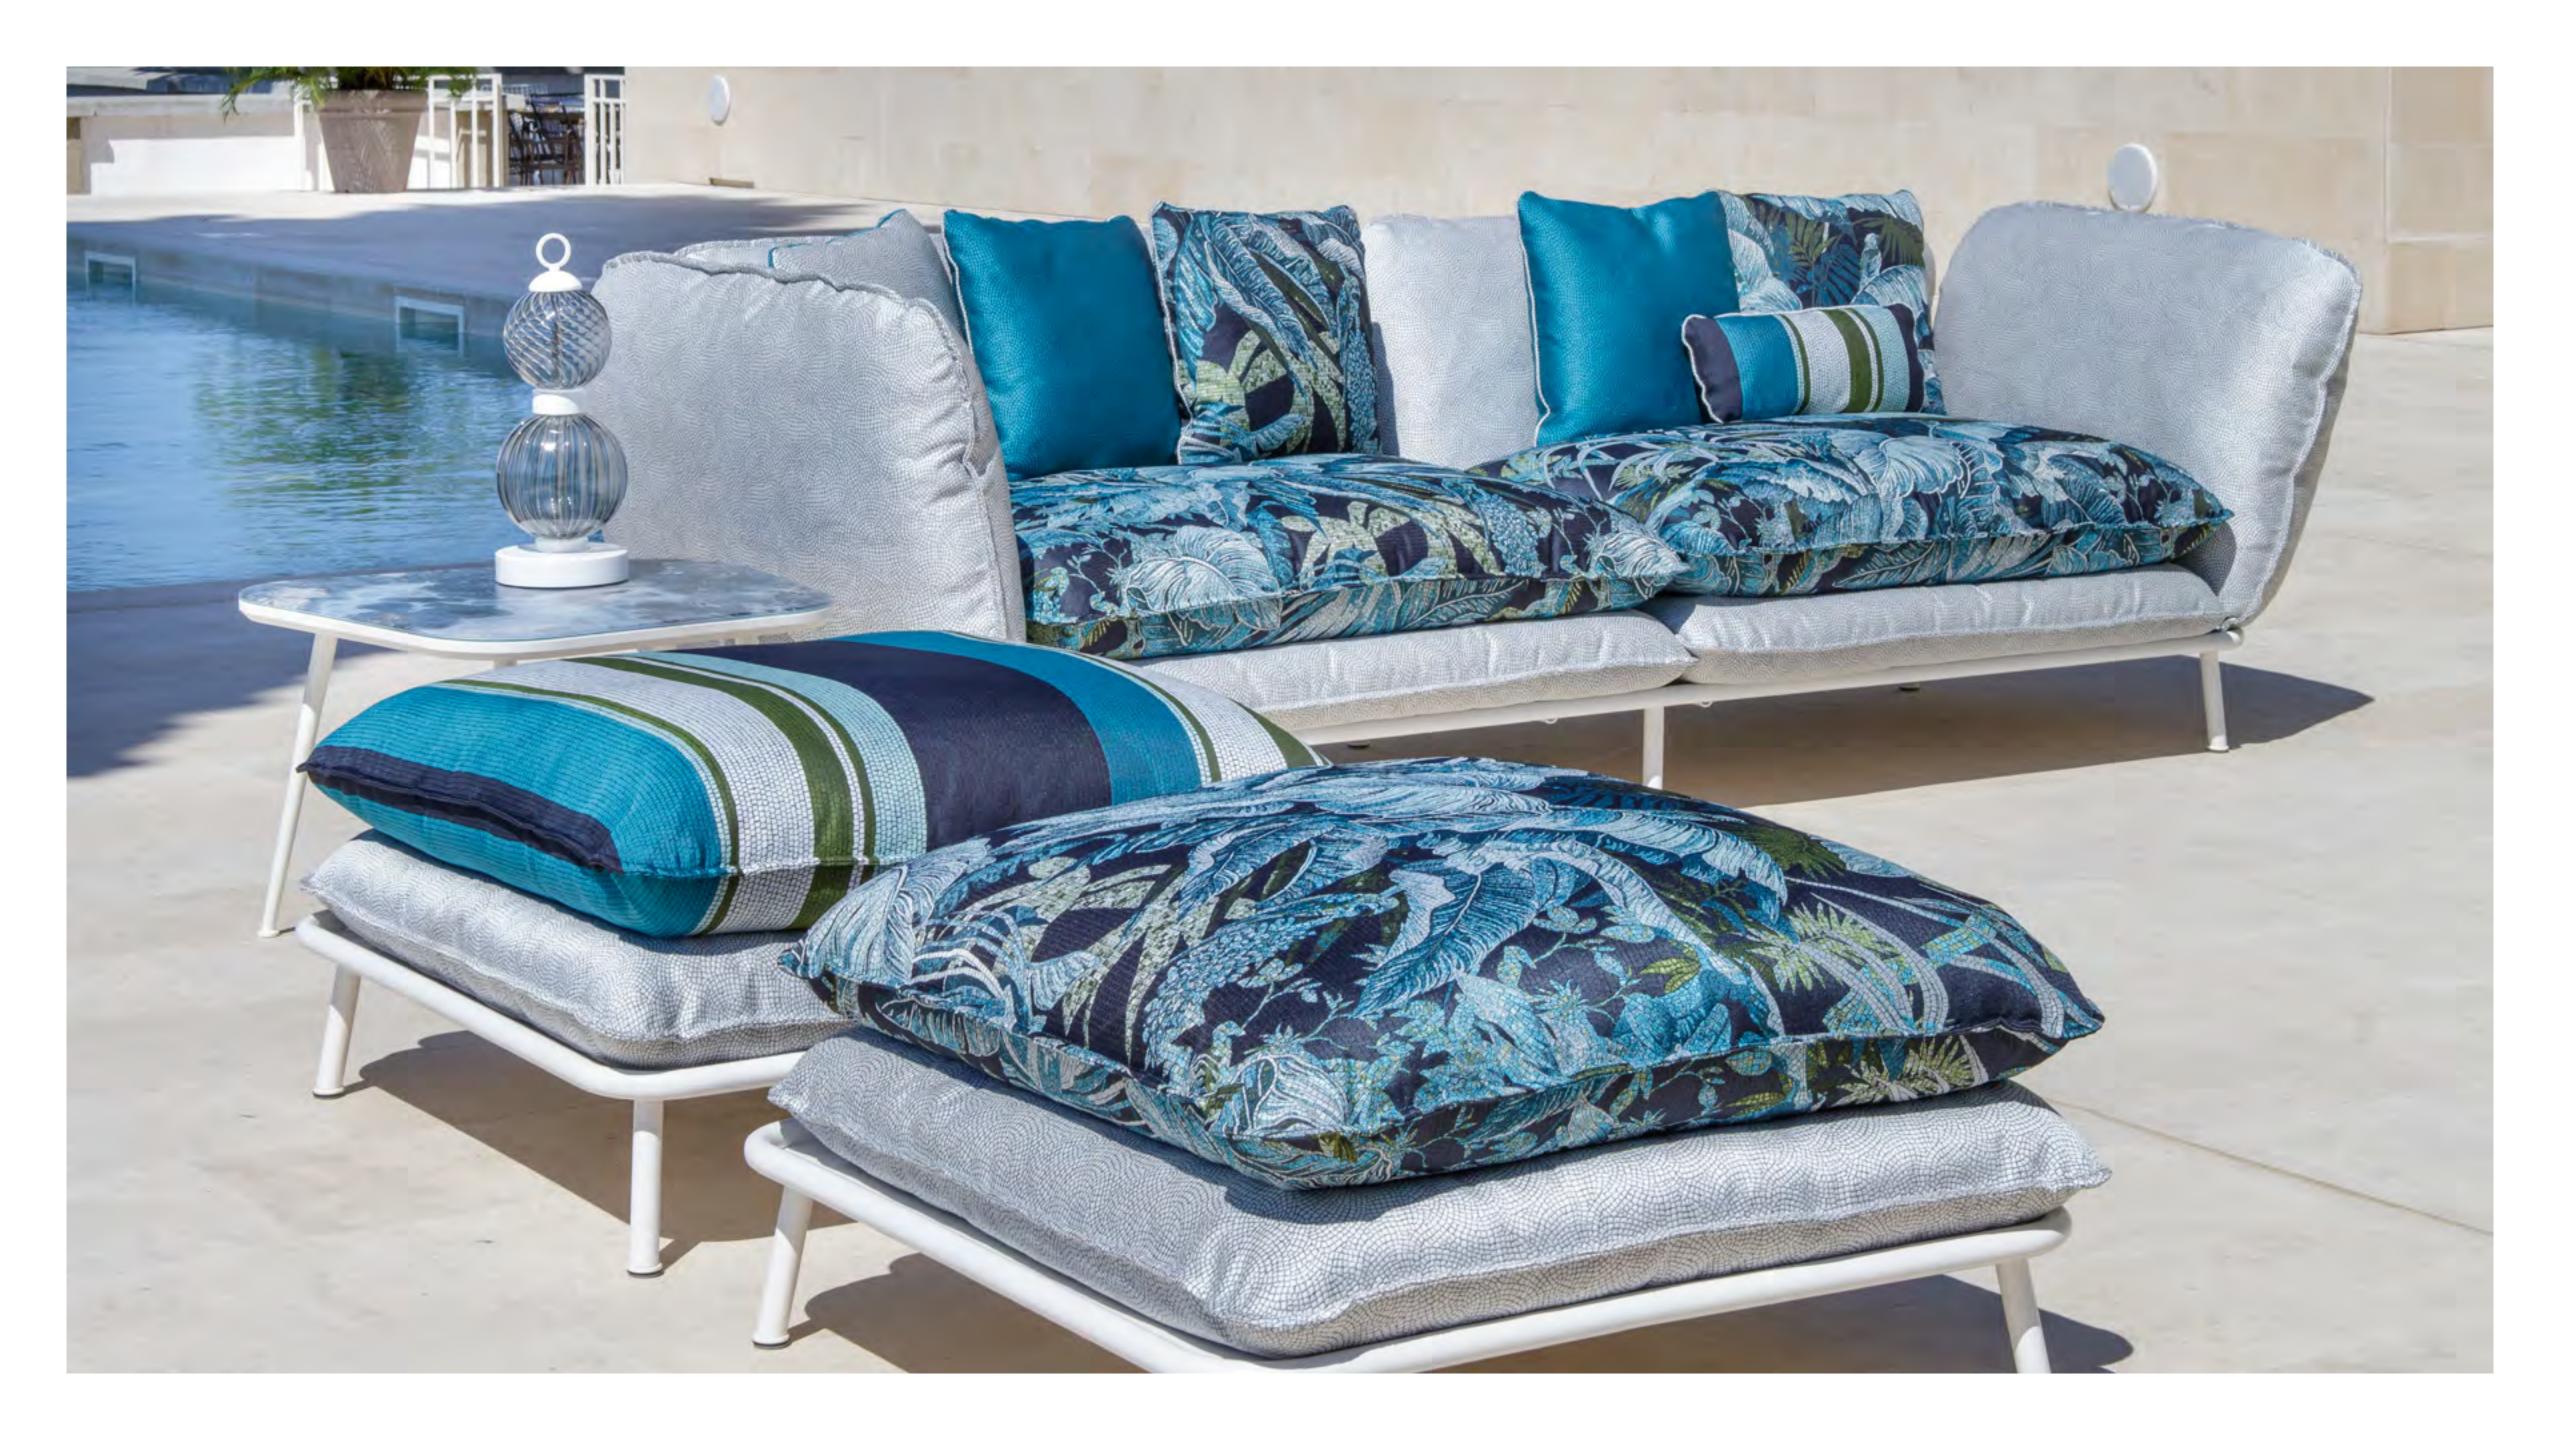

LIPARI ARMCHAIR

LIPARI CHAIR

LIPARI SOFA

Viewed from the pool, the enchanting Lipari sofa in tropical Labuan Ocean fabric looks like a mirage.

FILICUDI TABLE

The aperitif draws to a close, a nd here the Filicudi outdoor table prepares to welcome delicious are presented in different finishes, all in shades of blue and green.

The top, made of Vetrite glass, has the beauty of natural stone, whose merits it inherits, but not its flaws.

The seats, which are lightweight and removable

LIPARI POUFF

LIPARI CHAISE LONGUE

There are numerous backrest inclinations to choose from, suitable for everyone's needs.