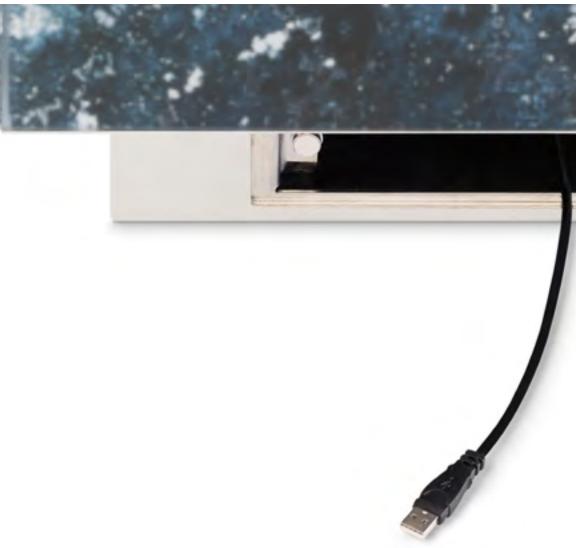

The top, made of Vetrite glass, has the beauty of natural stone, whose merits it inherits, but not its flaws.

The seats, which are lightweight and removable

LIPARI POUFF

LIPARI CHAISE LONGUE

There are numerous backrest inclinations to choose from, suitable for everyone's needs.