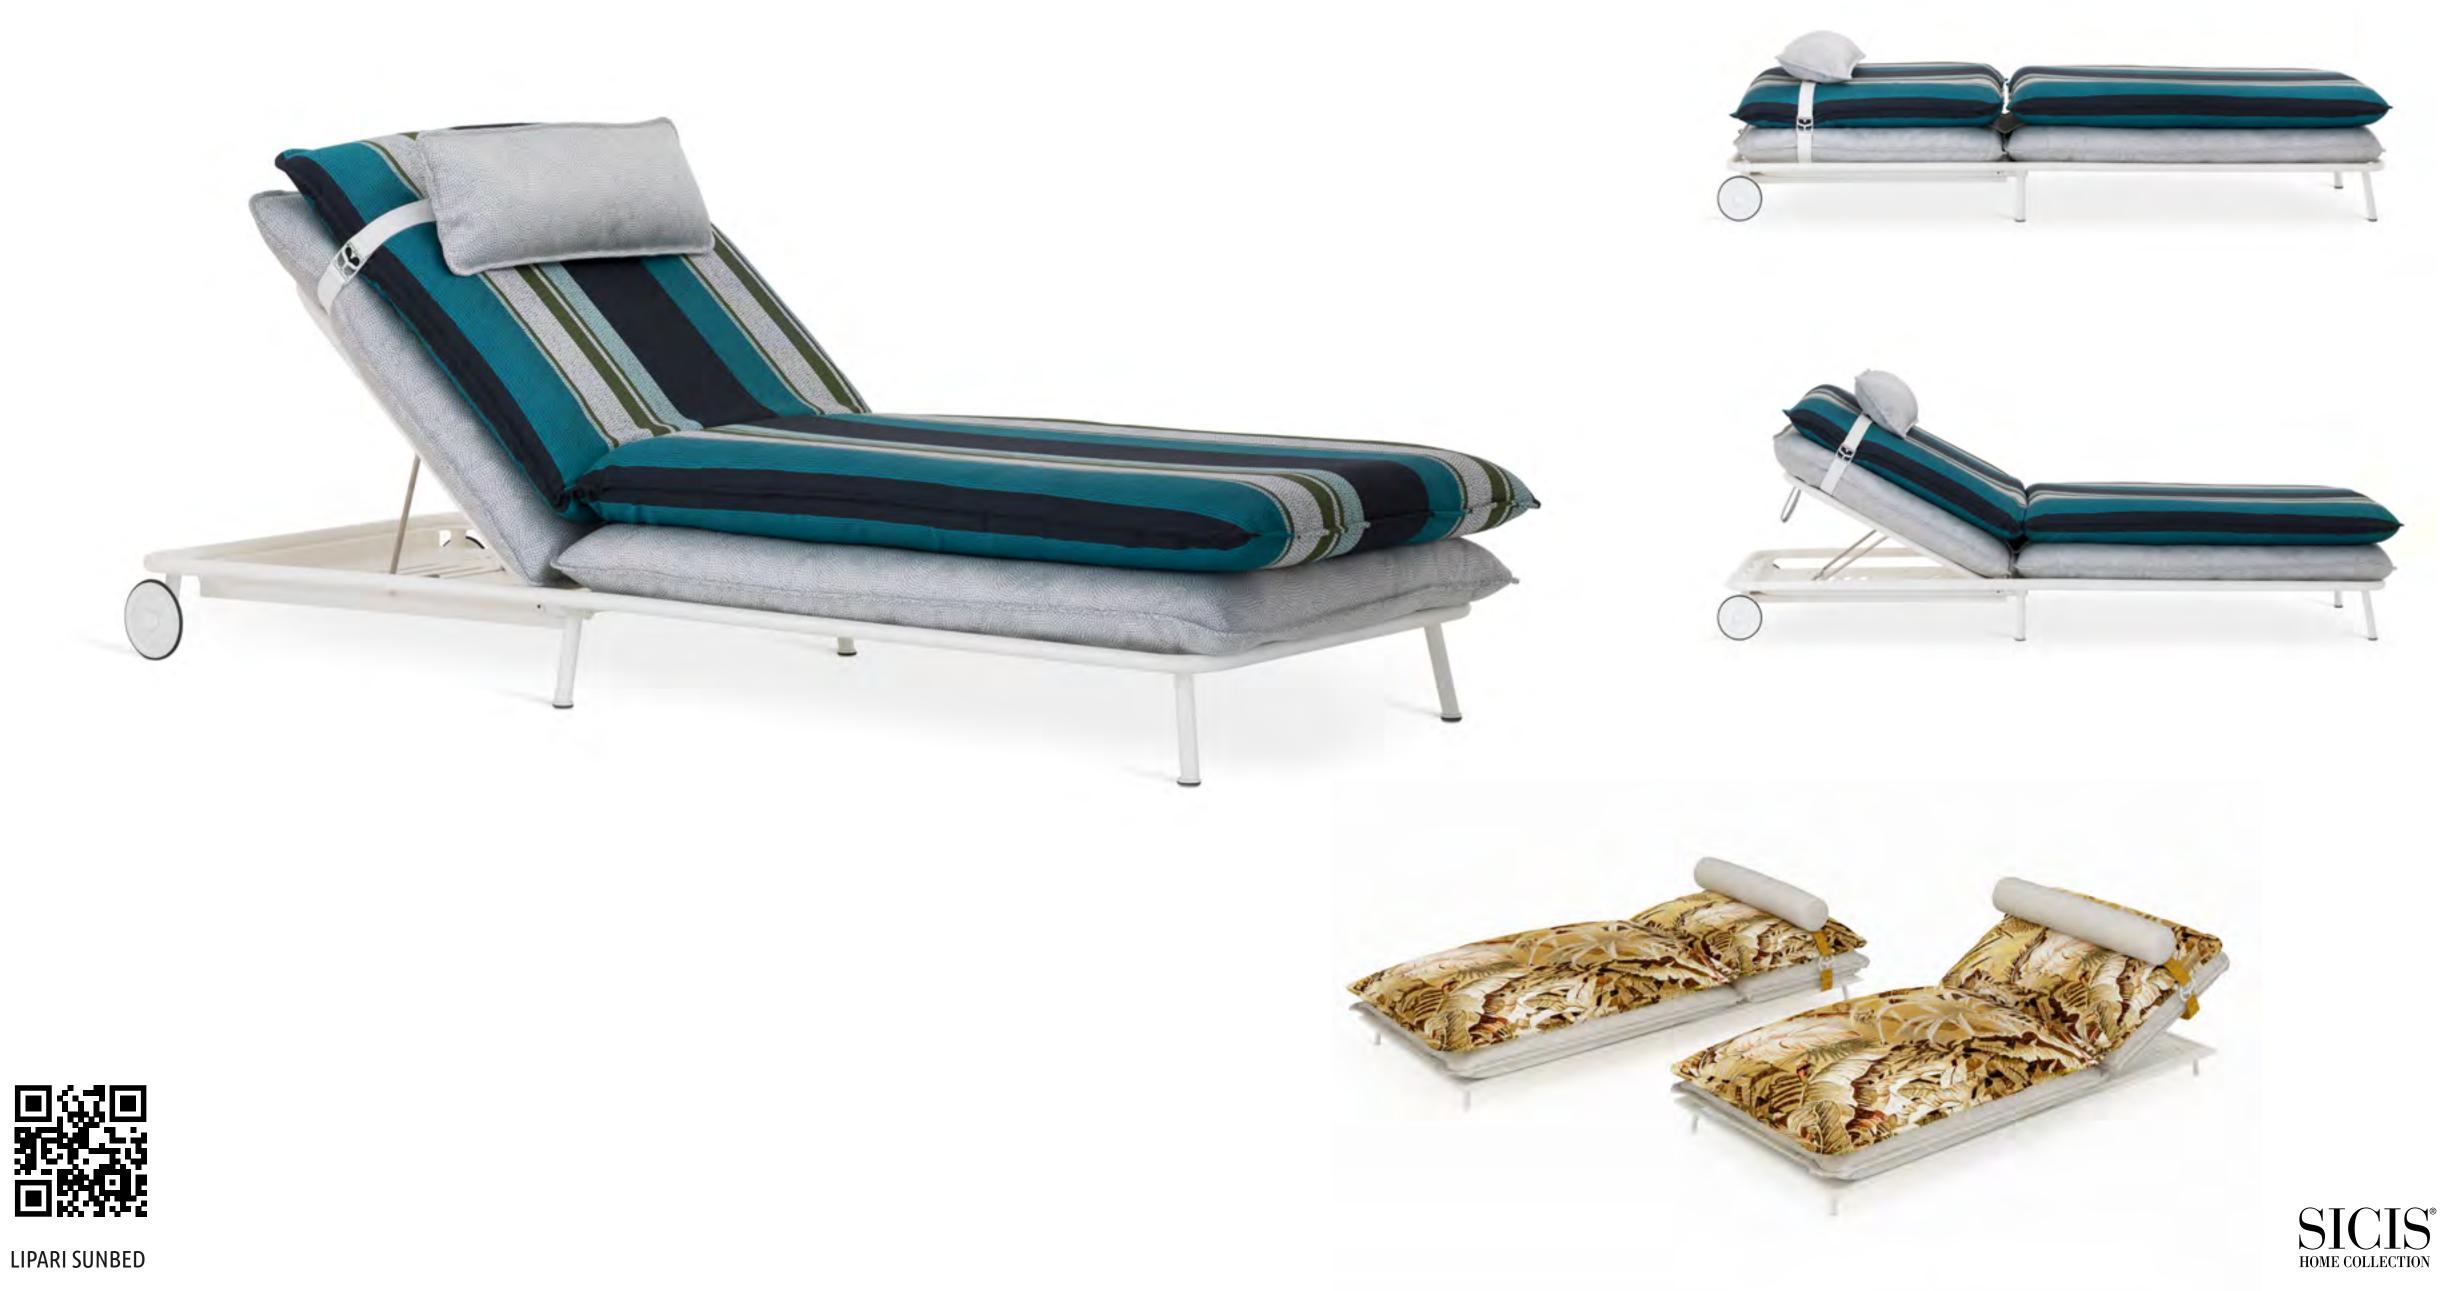

The top, made of Vetrite glass, has the beauty of natural stone, whose merits it inherits, but not its flaws.

The seats, which are lightweight and removable

LIPARI POUFF

LIPARI CHAISE LONGUE

There are numerous backrest inclinations to choose from, suitable for everyone's needs.