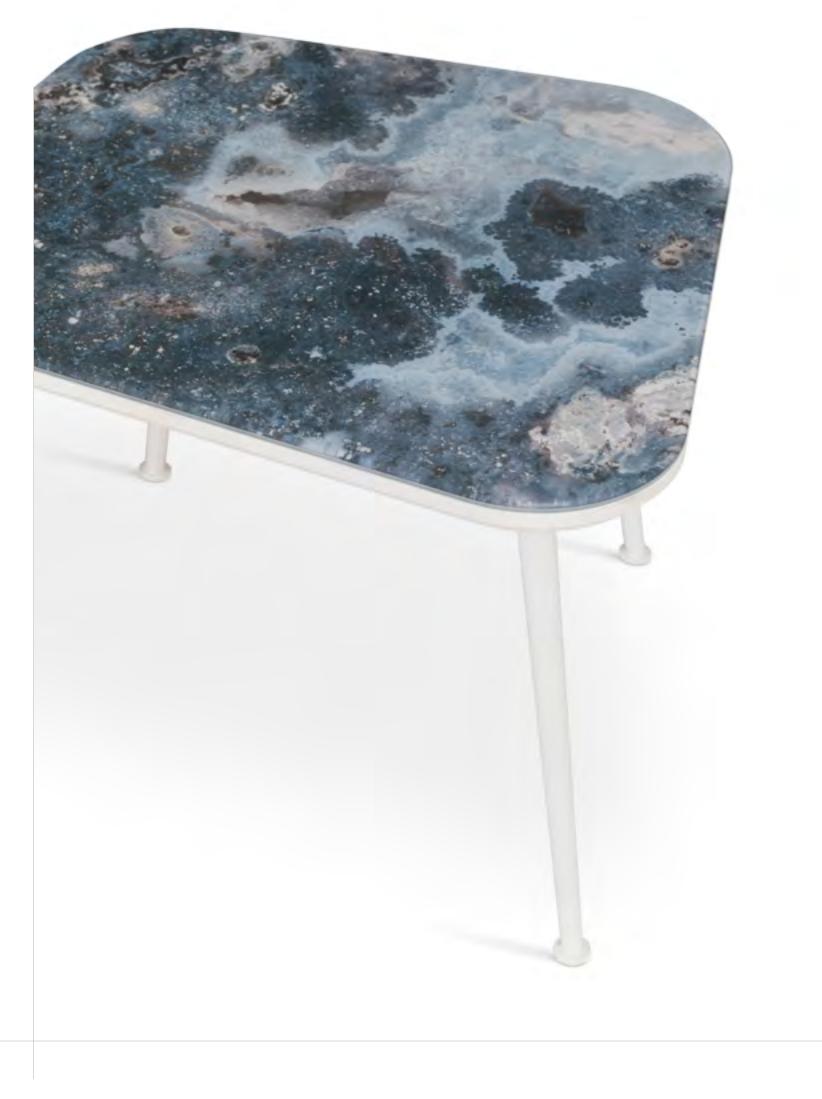

LIPARI ARMCHAIR

LIPARI CHAIR

LIPARI SOFA

Viewed from the pool, the enchanting Lipari sofa in tropical Labuan Ocean fabric looks like a mirage.

FILICUDI TABLE

The aperitif draws to a close, a nd here the Filicudi outdoor table prepares to welcome delicious are presented in different finishes, all in shades of blue and green.

The top, made of Vetrite glass, has the beauty of natural stone, whose merits it inherits, but not its flaws.

The seats, which are lightweight and removable

LIPARI POUFF

LIPARI CHAISE LONGUE

There are numerous backrest inclinations to choose from, suitable for everyone's needs.