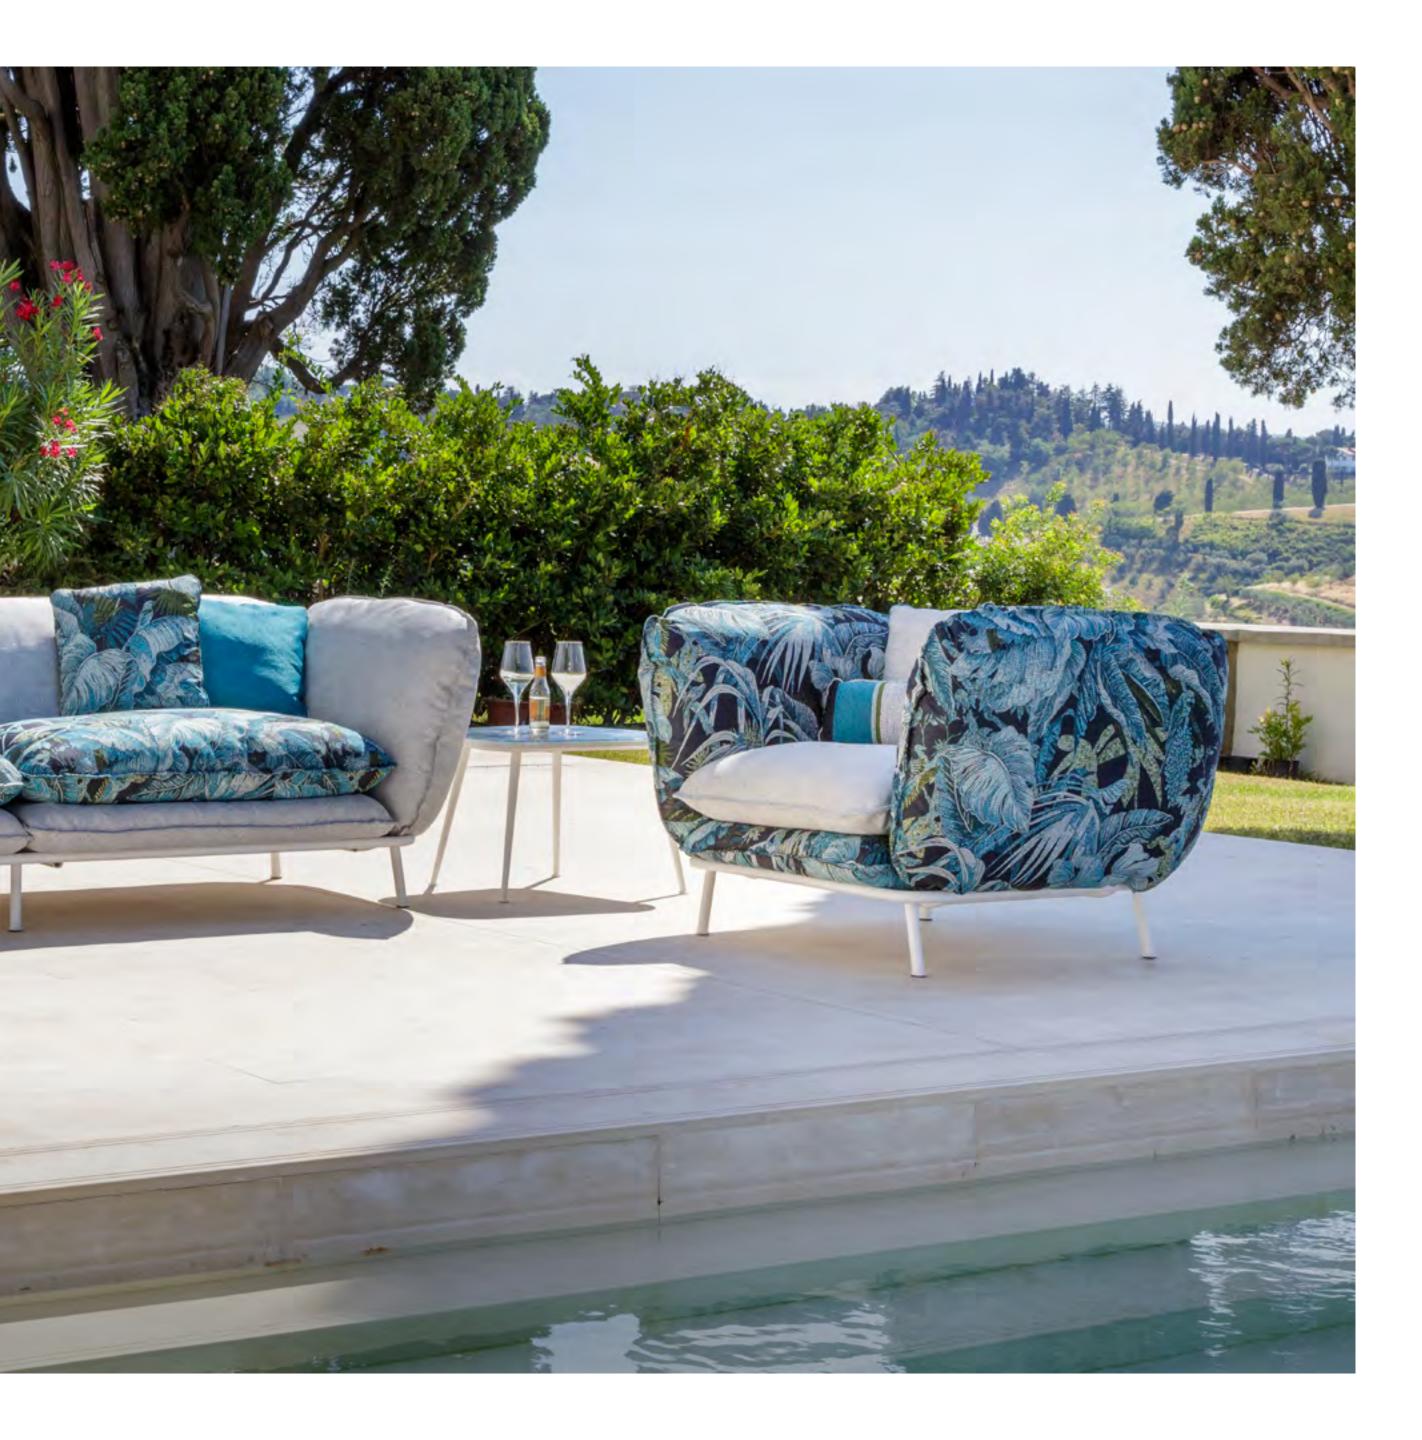

## Elegance and charm in OUTDOOR

A memorable glass of Italian Prosecco to enjoy poolside in company, a quick taste and then a dip to refresh from the summer heat.

The extremely exclusive setting is designed to be an oasis of total relaxation.

LIPARI ARMCHAIR

LIPARI CHAIR

LIPARI SOFA

Viewed from the pool, the enchanting Lipari sofa in tropical Labuan Ocean fabric looks like a mirage.

FILICUDI TABLE

The aperitif draws to a close, a nd here the Filicudi outdoor table prepares to welcome delicious are presented in different finishes, all in shades of blue and green.