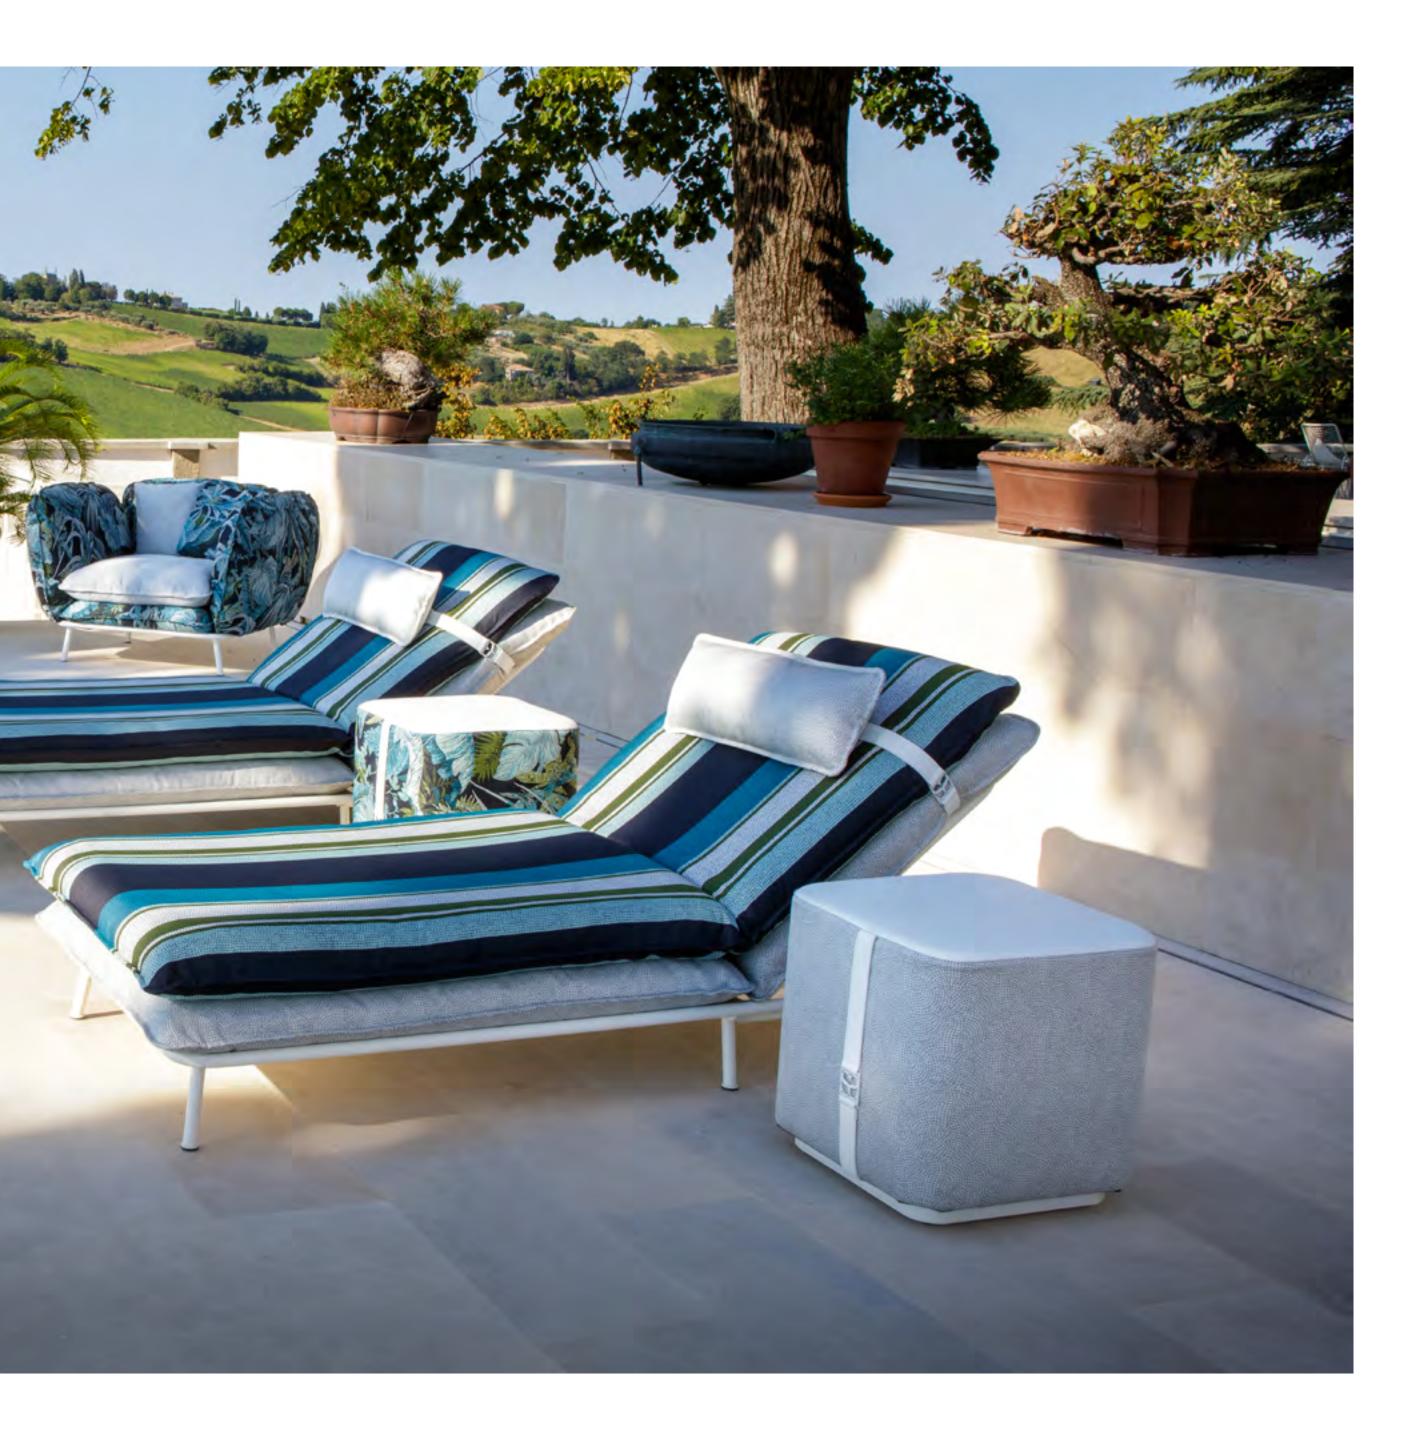

The top, made of Vetrite glass, has the beauty of natural stone, whose merits it inherits, but not its flaws.

The seats, which are lightweight and removable

LIPARI POUFF

LIPARI CHAISE LONGUE

There are numerous backrest inclinations to choose from, suitable for everyone's needs.

SALINA POUFF

FILICUDI SIDE TABLE HIGH & LOW

PANAREA SIDE TABLE

PANAREA COFFE TABLE

SICIS® HOME COLLECTION

AMARETTO SQUARE/ROUND TABLES