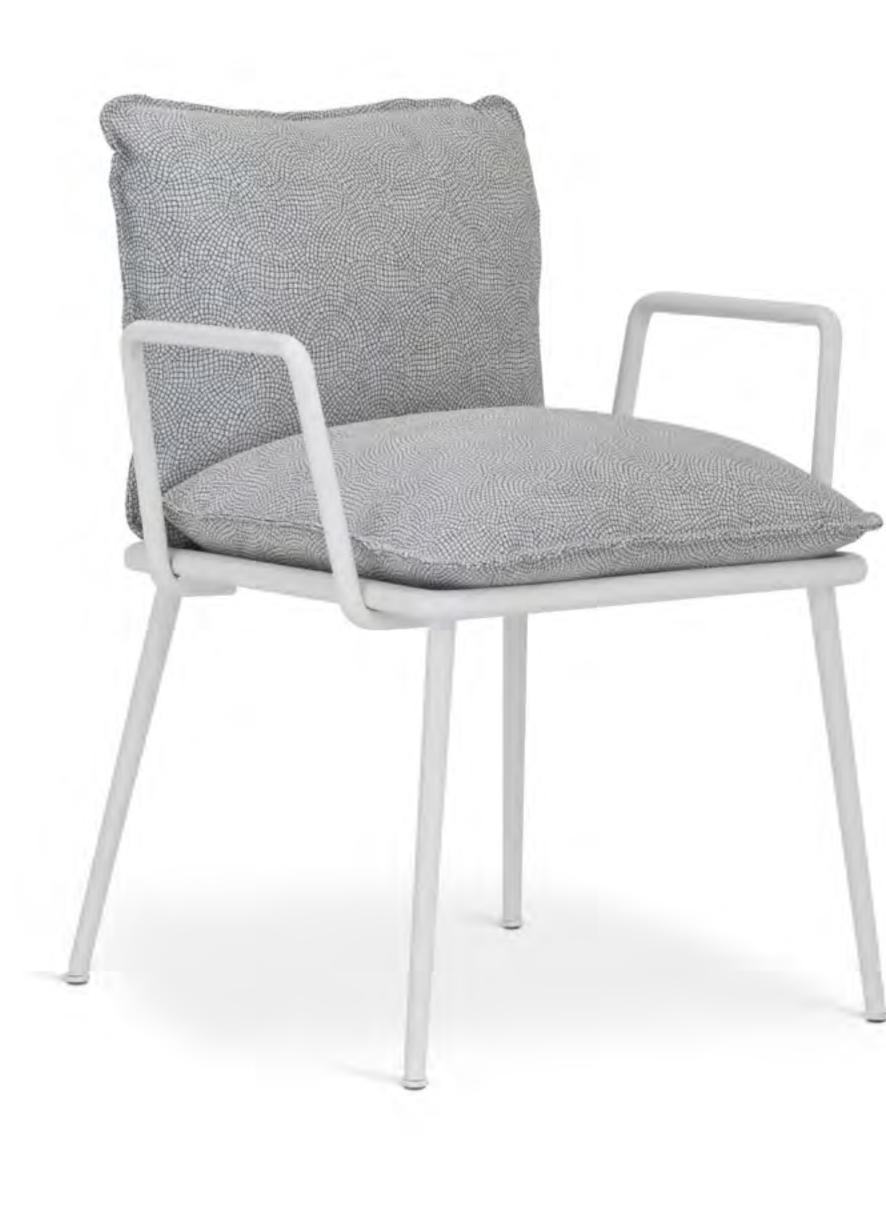

LIPARI ARMCHAIR

LIPARI CHAIR

LIPARI SOFA

Viewed from the pool, the enchanting Lipari sofa in tropical Labuan Ocean fabric looks like a mirage.

FILICUDI TABLE

The aperitif draws to a close, a nd here the Filicudi outdoor table prepares to welcome delicious are presented in different finishes, all in shades of blue and green.