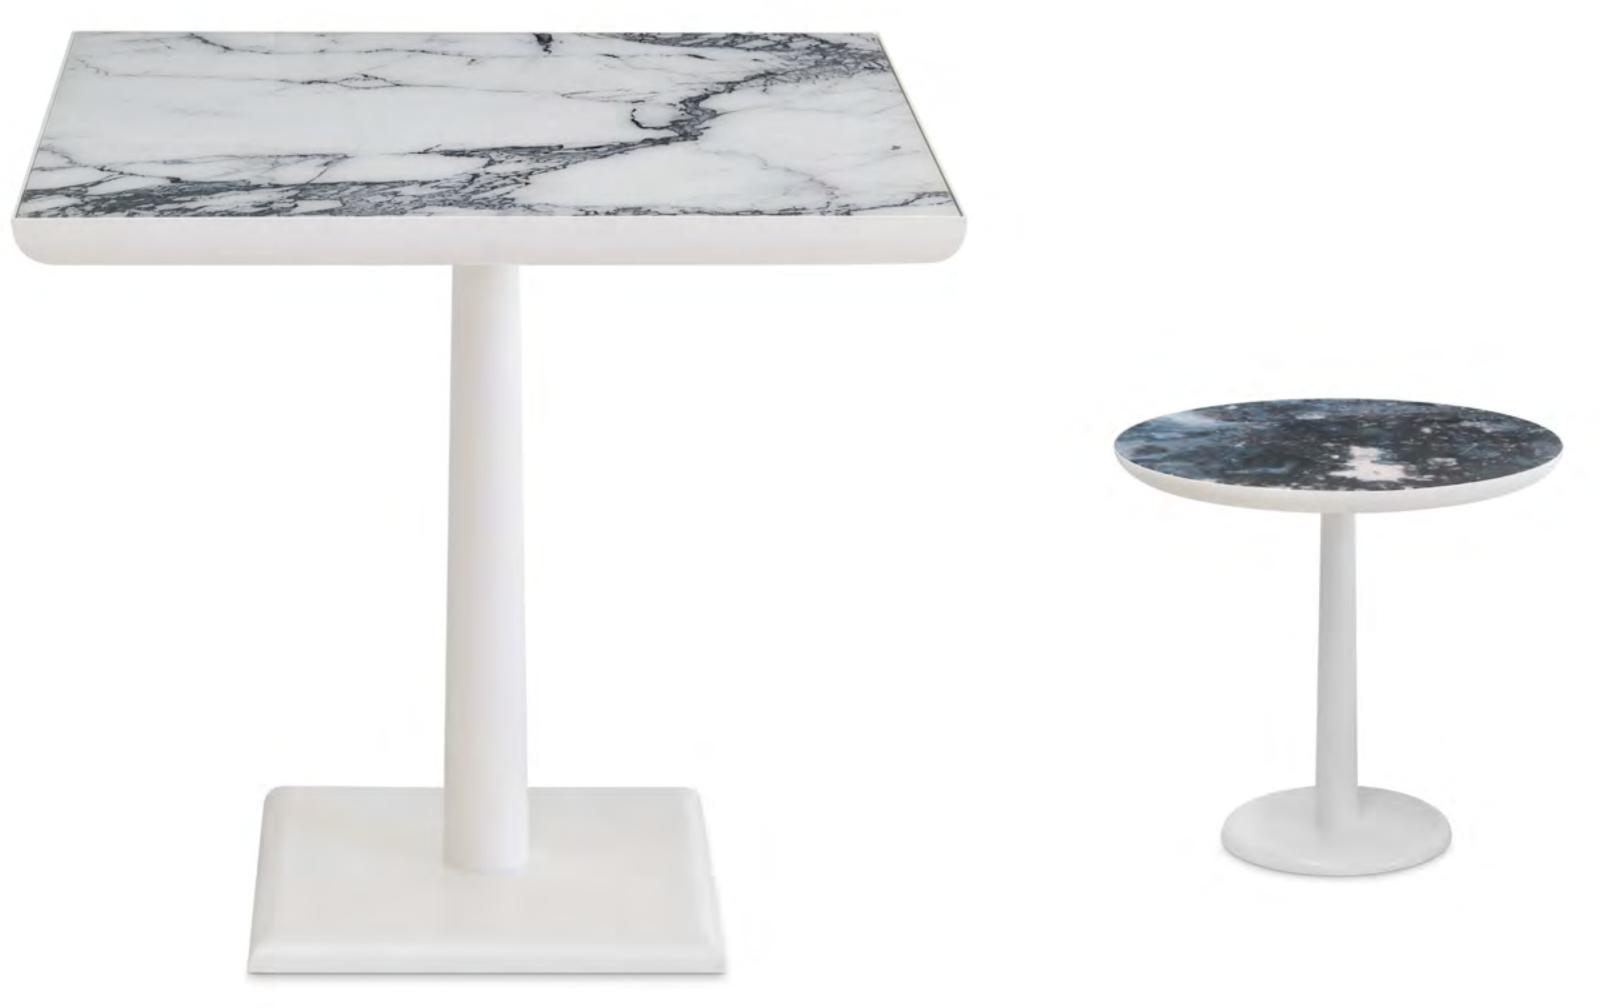

LIPARI ARMCHAIR

LIPARI CHAIR

LIPARI SOFA

Viewed from the pool, the enchanting Lipari sofa in tropical Labuan Ocean fabric looks like a mirage.

FILICUDI TABLE

The aperitif draws to a close, a nd here the Filicudi outdoor table prepares to welcome delicious are presented in different finishes, all in shades of blue and green.

The top, made of Vetrite glass, has the beauty of natural stone, whose merits it inherits, but not its flaws.

The seats, which are lightweight and removable

LIPARI POUFF

LIPARI CHAISE LONGUE

There are numerous backrest inclinations to choose from, suitable for everyone's needs.

SALINA POUFF

FILICUDI SIDE TABLE HIGH & LOW

PANAREA SIDE TABLE

PANAREA COFFE TABLE

SICIS® HOME COLLECTION

AMARETTO SQUARE/ROUND TABLES