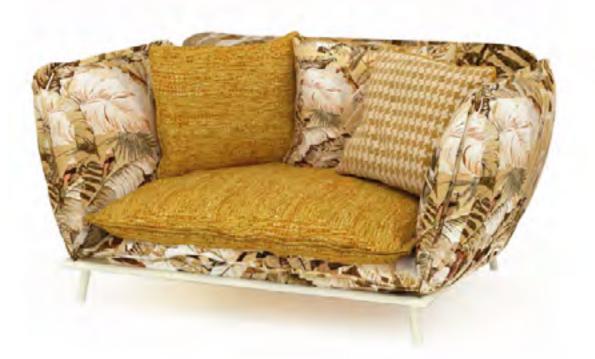

LIPARI ARMCHAIR

LIPARI CHAIR

LIPARI SOFA

Viewed from the pool, the enchanting Lipari sofa in tropical Labuan Ocean fabric looks like a mirage.

FILICUDI TABLE

The aperitif draws to a close, a nd here the Filicudi outdoor table prepares to welcome delicious are presented in different finishes, all in shades of blue and green.

The top, made of Vetrite glass, has the beauty of natural stone, whose merits it inherits, but not its flaws.

The seats, which are lightweight and removable

LIPARI POUFF

LIPARI CHAISE LONGUE

There are numerous backrest inclinations to choose from, suitable for everyone's needs.