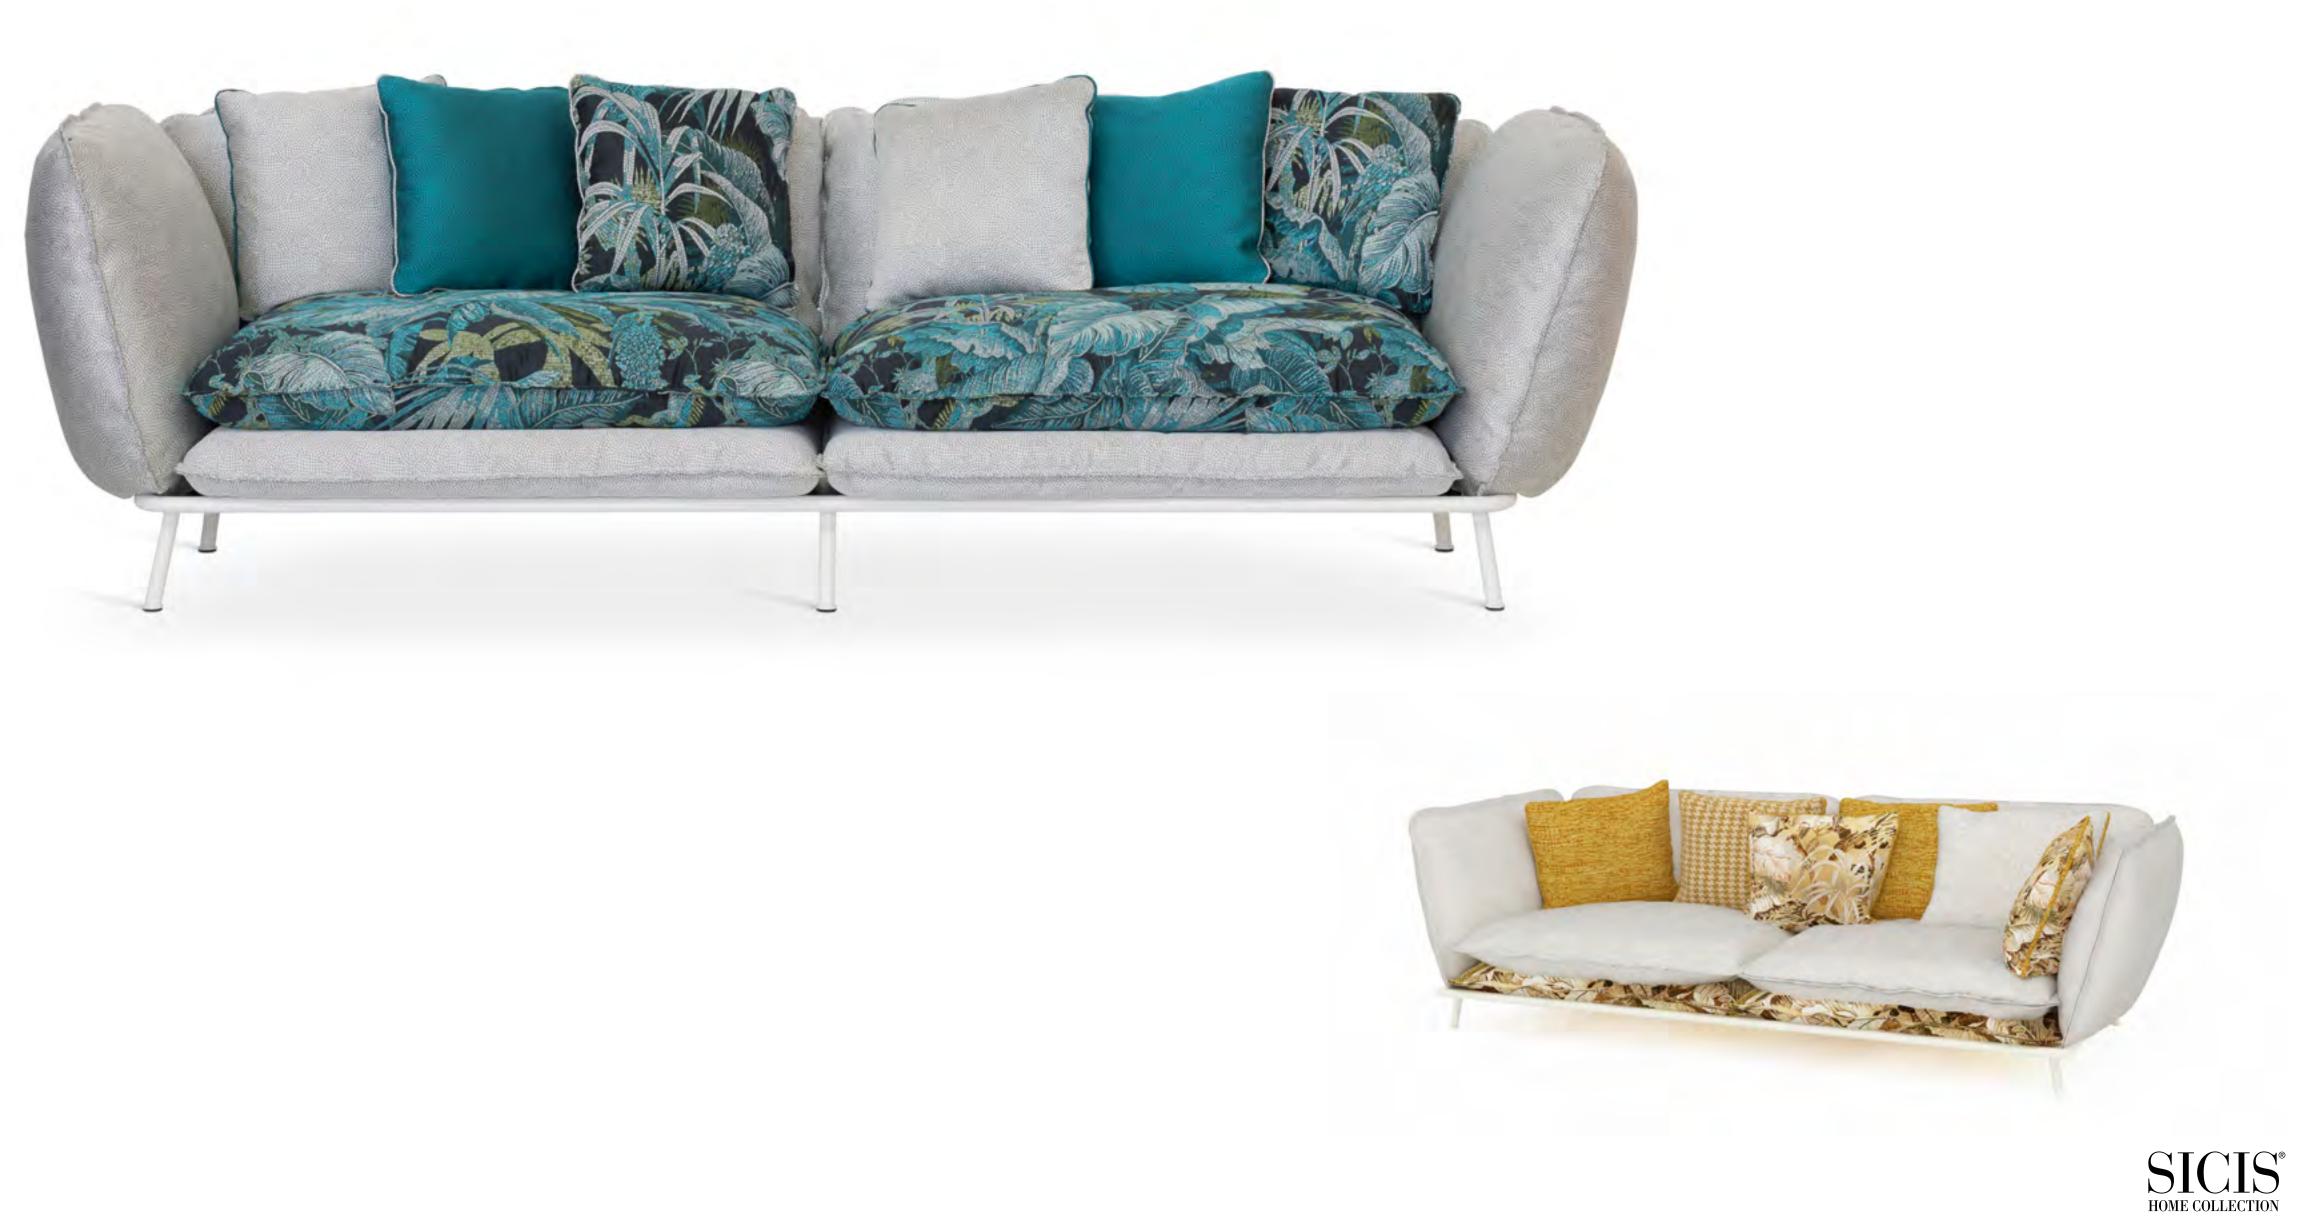

LIPARI ARMCHAIR

LIPARI CHAIR

LIPARI SOFA

Viewed from the pool, the enchanting Lipari sofa in tropical Labuan Ocean fabric looks like a mirage.

FILICUDI TABLE

The aperitif draws to a close, a nd here the Filicudi outdoor table prepares to welcome delicious are presented in different finishes, all in shades of blue and green.