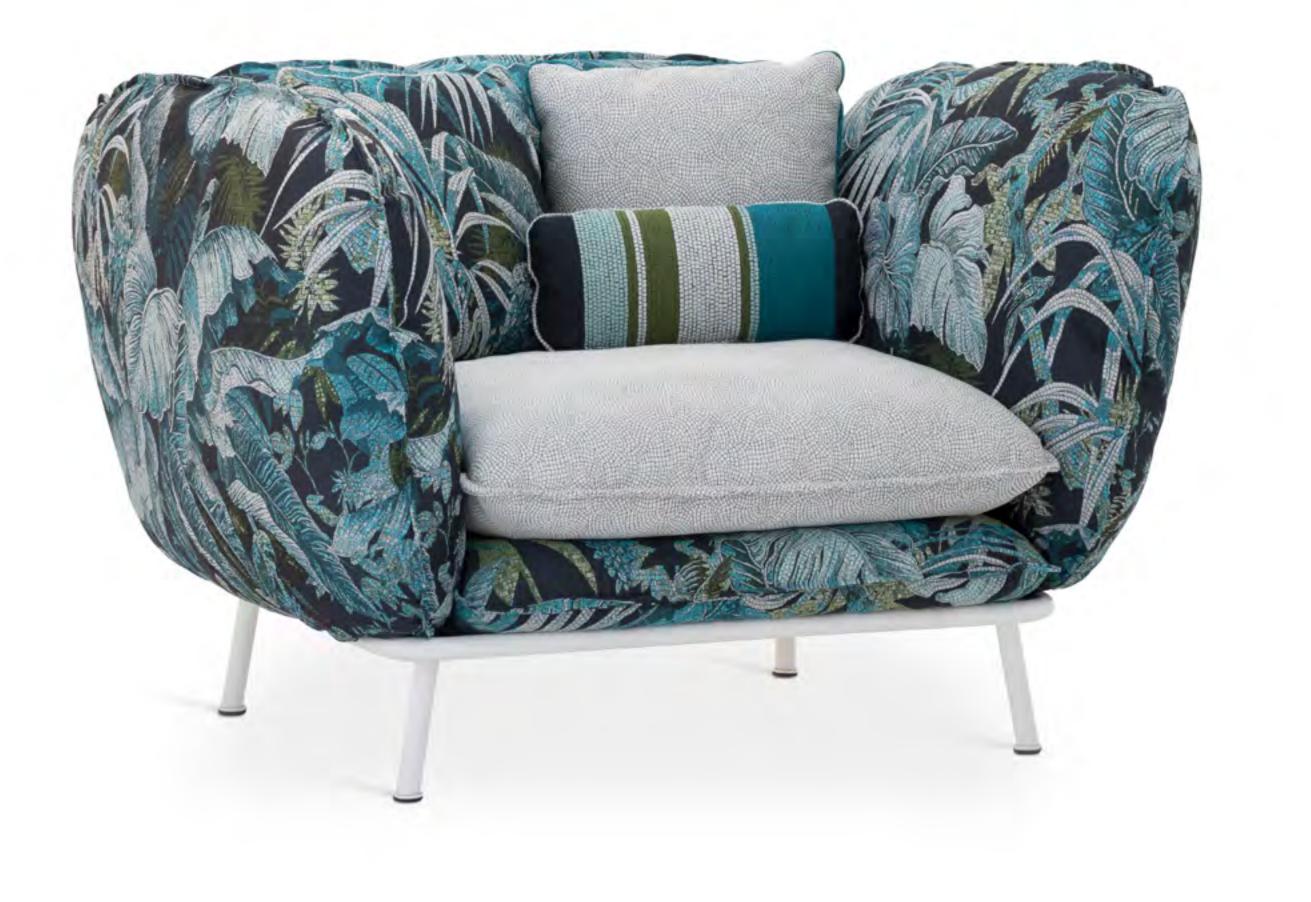

LIPARI ARMCHAIR

LIPARI CHAIR

LIPARI SOFA

Viewed from the pool, the enchanting Lipari sofa in tropical Labuan Ocean fabric looks like a mirage.

FILICUDI TABLE

The aperitif draws to a close, a nd here the Filicudi outdoor table prepares to welcome delicious are presented in different finishes, all in shades of blue and green.

The top, made of Vetrite glass, has the beauty of natural stone, whose merits it inherits, but not its flaws.

The seats, which are lightweight and removable

LIPARI POUFF

LIPARI CHAISE LONGUE

There are numerous backrest inclinations to choose from, suitable for everyone's needs.