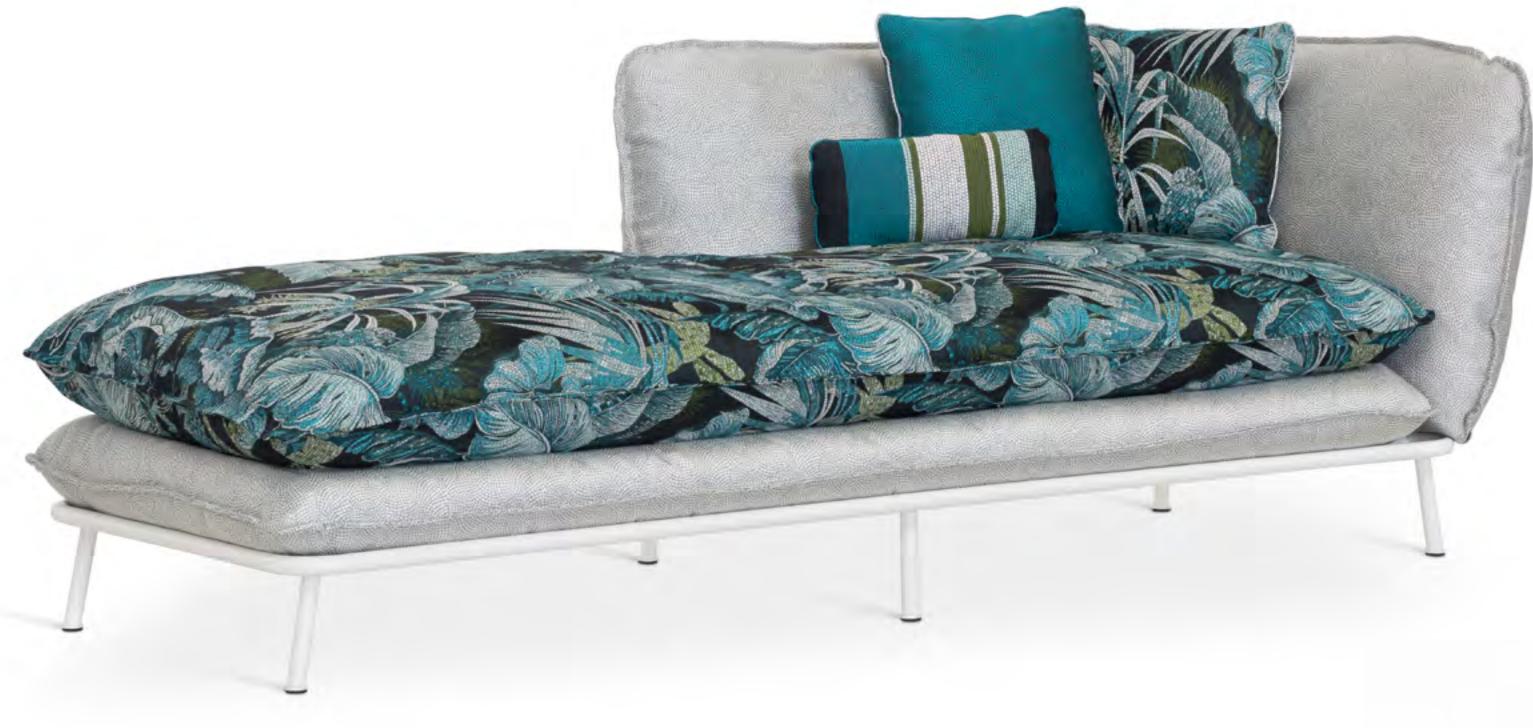

The top, made of Vetrite glass, has the beauty of natural stone, whose merits it inherits, but not its flaws.

The seats, which are lightweight and removable

LIPARI POUFF

LIPARI CHAISE LONGUE

There are numerous backrest inclinations to choose from, suitable for everyone's needs.