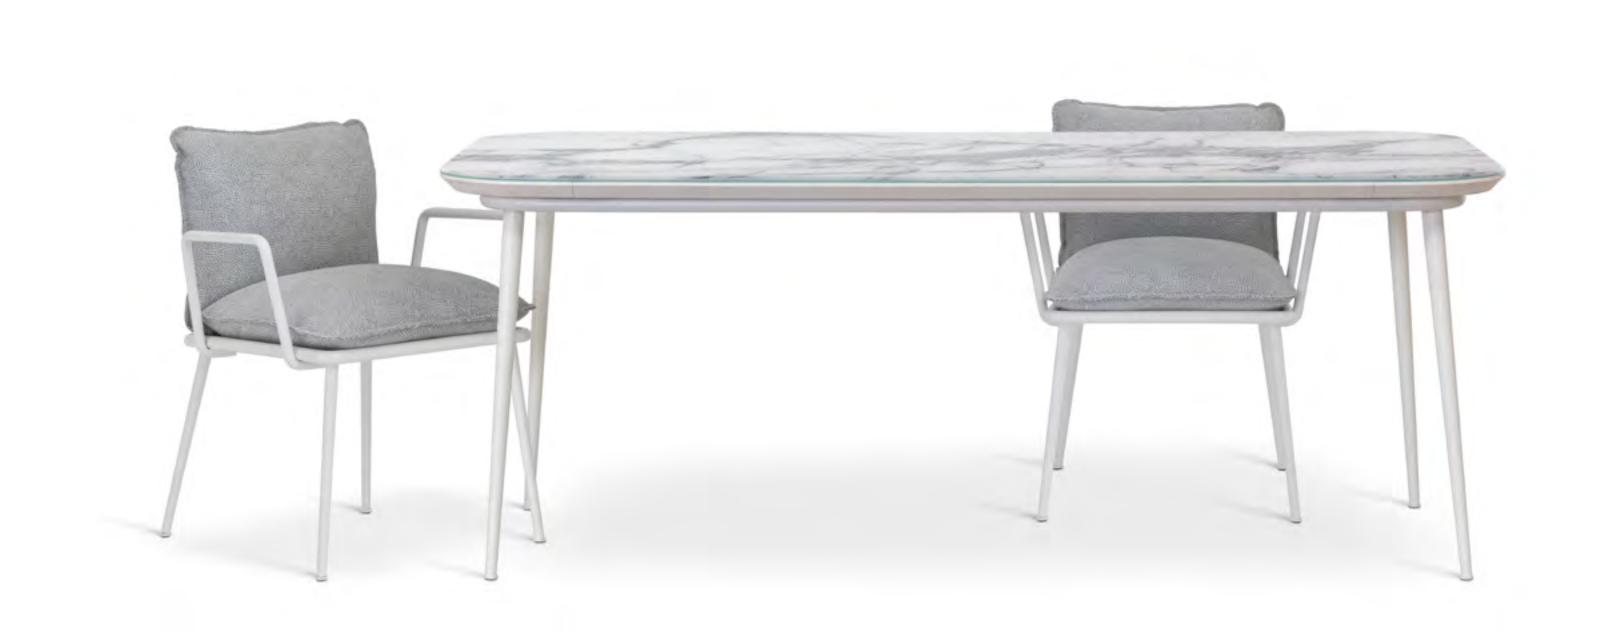

LIPARI ARMCHAIR

LIPARI CHAIR

LIPARI SOFA

Viewed from the pool, the enchanting Lipari sofa in tropical Labuan Ocean fabric looks like a mirage.

FILICUDI TABLE

The aperitif draws to a close, a nd here the Filicudi outdoor table prepares to welcome delicious are presented in different finishes, all in shades of blue and green.

The top, made of Vetrite glass, has the beauty of natural stone, whose merits it inherits, but not its flaws.

The seats, which are lightweight and removable

LIPARI POUFF

LIPARI CHAISE LONGUE

There are numerous backrest inclinations to choose from, suitable for everyone's needs.