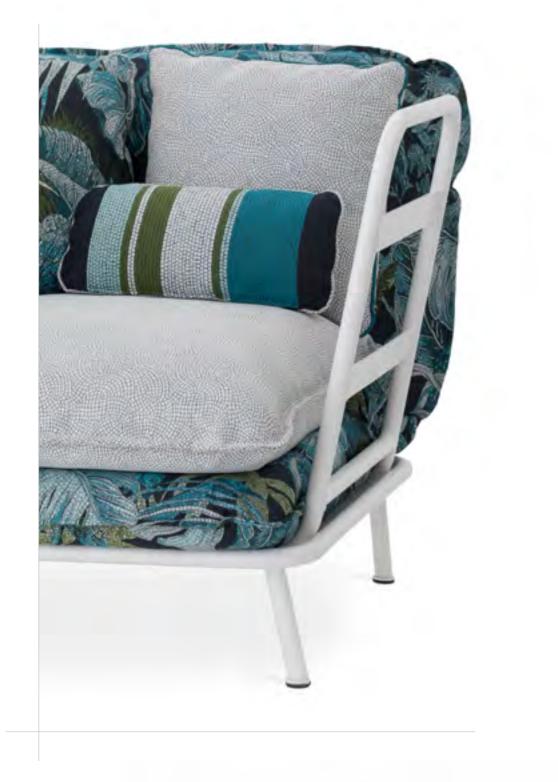

LIPARI ARMCHAIR

LIPARI CHAIR

LIPARI SOFA

Viewed from the pool, the enchanting Lipari sofa in tropical Labuan Ocean fabric looks like a mirage.

FILICUDI TABLE

The aperitif draws to a close, a nd here the Filicudi outdoor table prepares to welcome delicious are presented in different finishes, all in shades of blue and green.

The top, made of Vetrite glass, has the beauty of natural stone, whose merits it inherits, but not its flaws.

The seats, which are lightweight and removable

LIPARI POUFF

LIPARI CHAISE LONGUE

There are numerous backrest inclinations to choose from, suitable for everyone's needs.