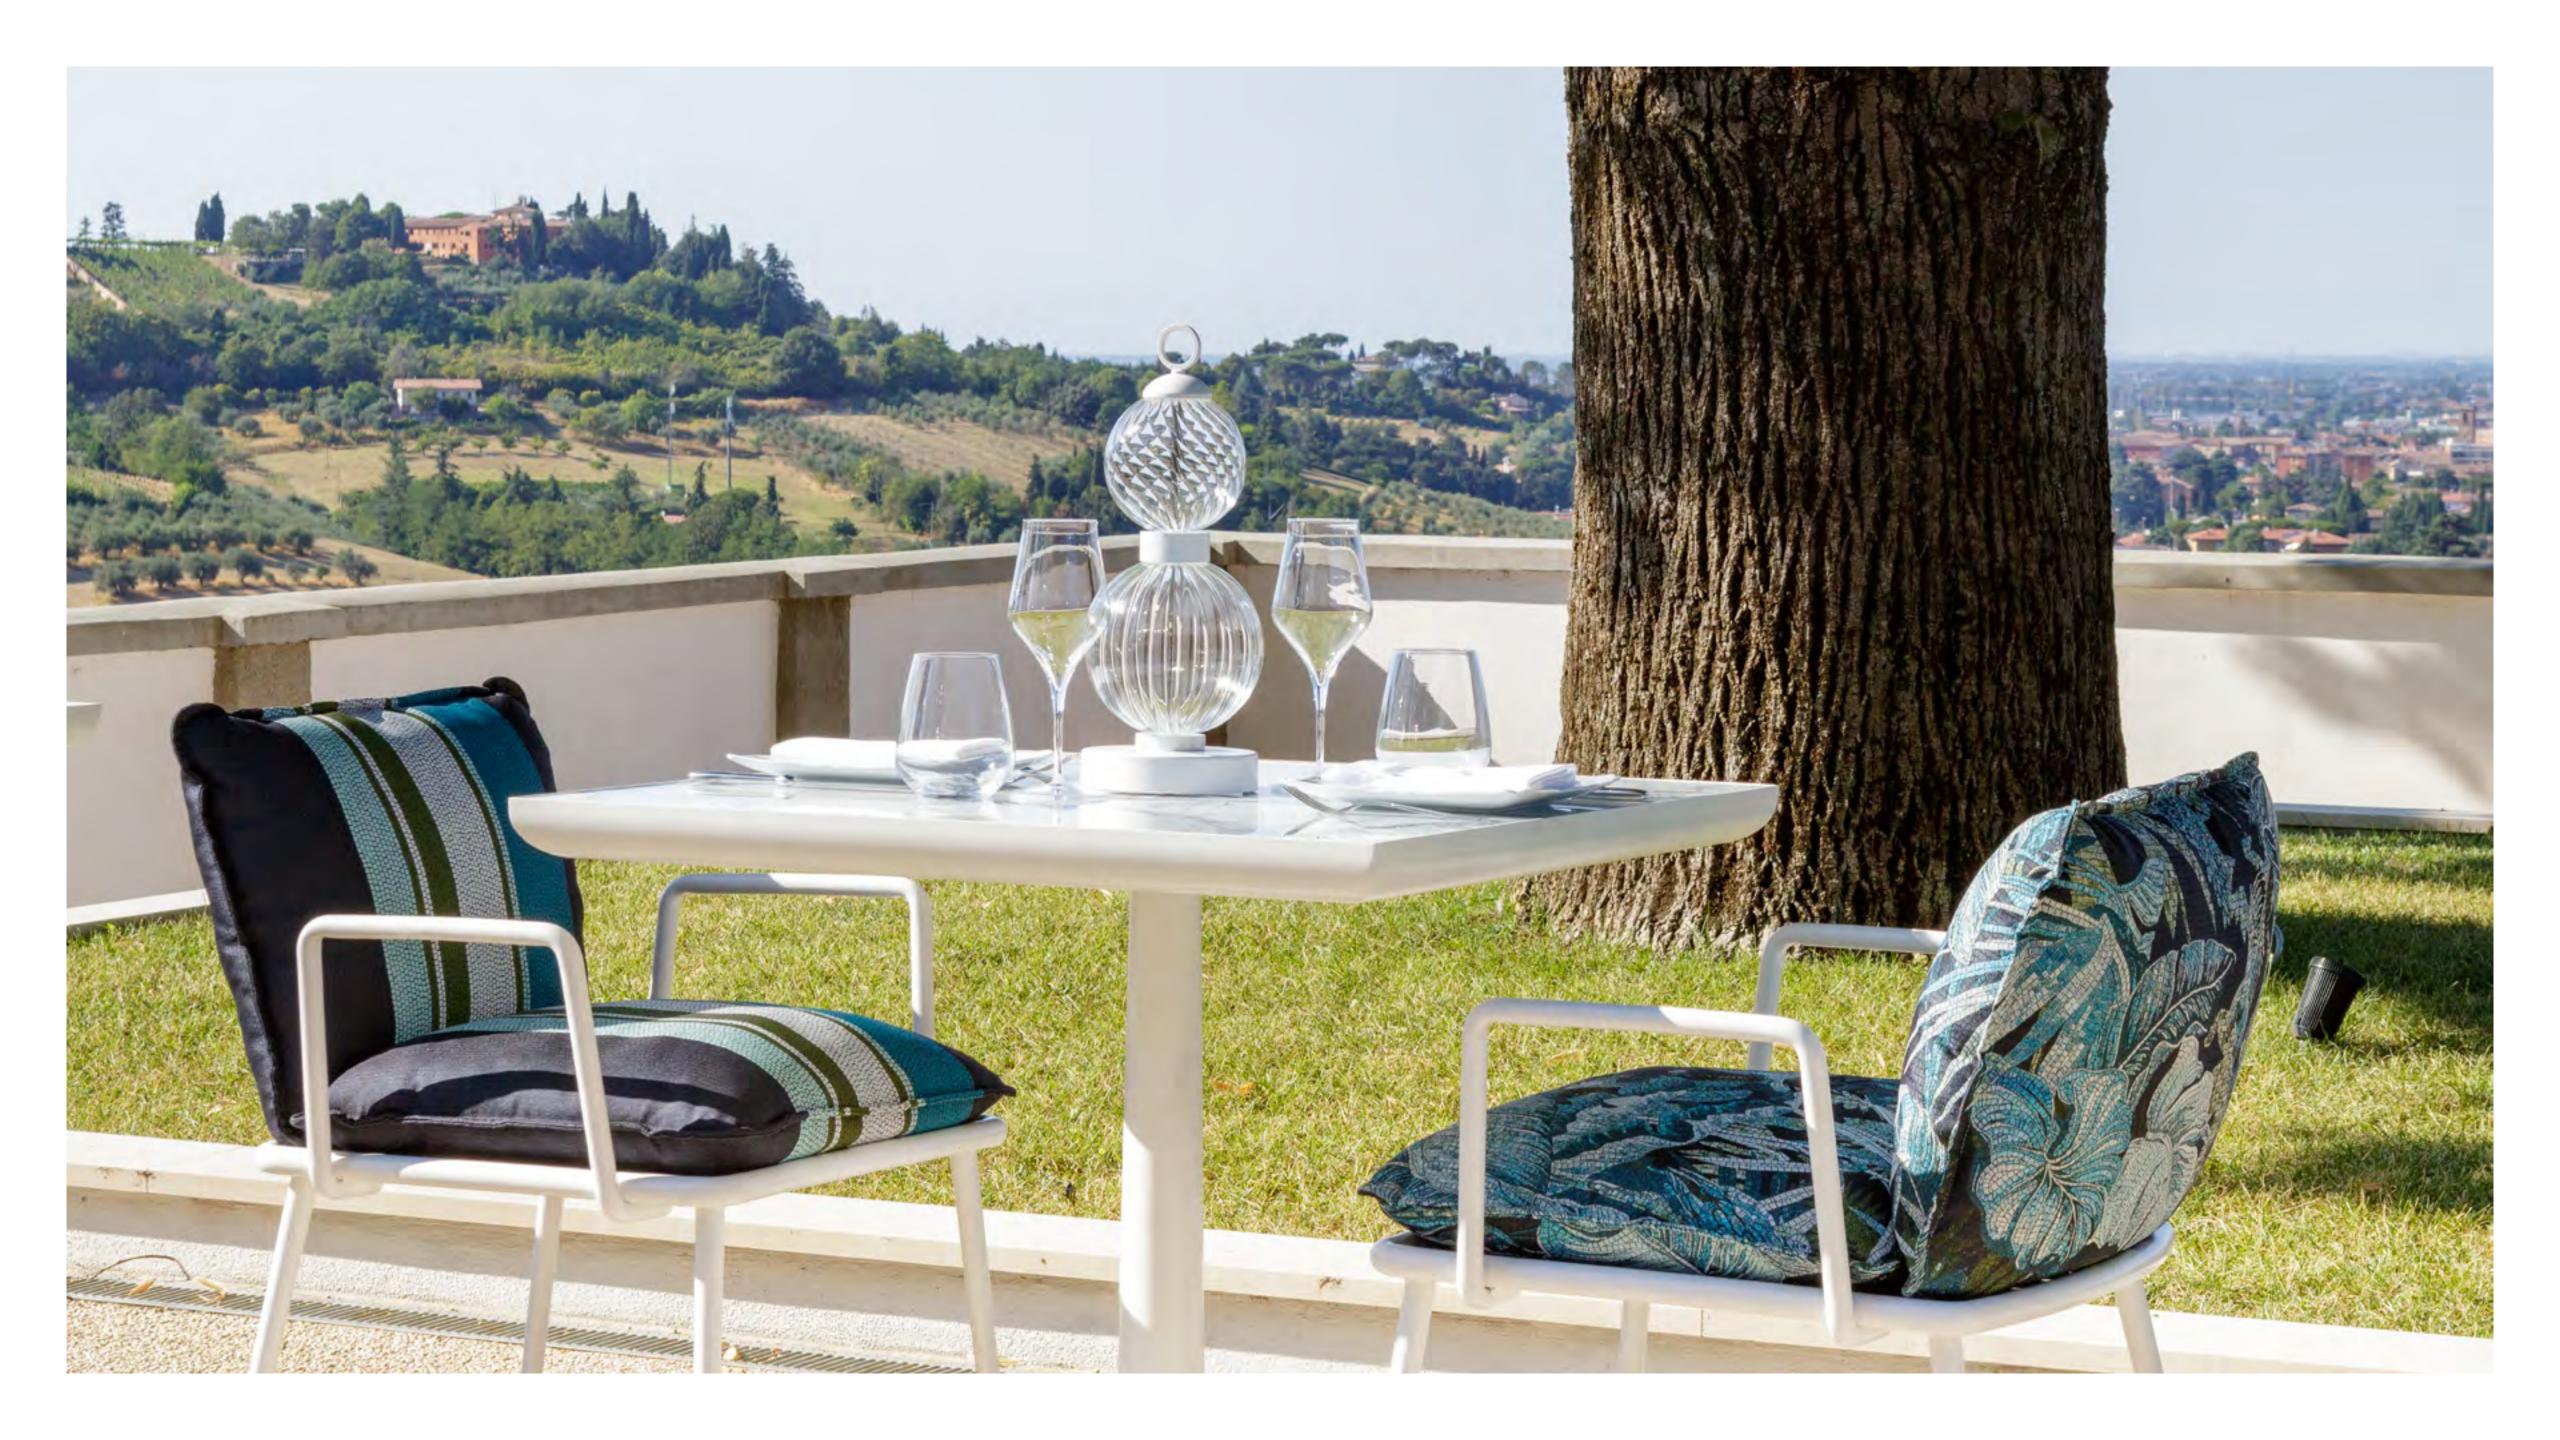

## Elegance and charm in OUTDOOR

A memorable glass of Italian Prosecco to enjoy poolside in company, a quick taste and then a dip to refresh from the summer heat.

The extremely exclusive setting is designed to be an oasis of total relaxation.

LIPARI ARMCHAIR

LIPARI CHAIR

LIPARI SOFA

Viewed from the pool, the enchanting Lipari sofa in tropical Labuan Ocean fabric looks like a mirage.

FILICUDI TABLE

The aperitif draws to a close, a nd here the Filicudi outdoor table prepares to welcome delicious are presented in different finishes, all in shades of blue and green.

The top, made of Vetrite glass, has the beauty of natural stone, whose merits it inherits, but not its flaws.

The seats, which are lightweight and removable

LIPARI POUFF

LIPARI CHAISE LONGUE

There are numerous backrest inclinations to choose from, suitable for everyone's needs.