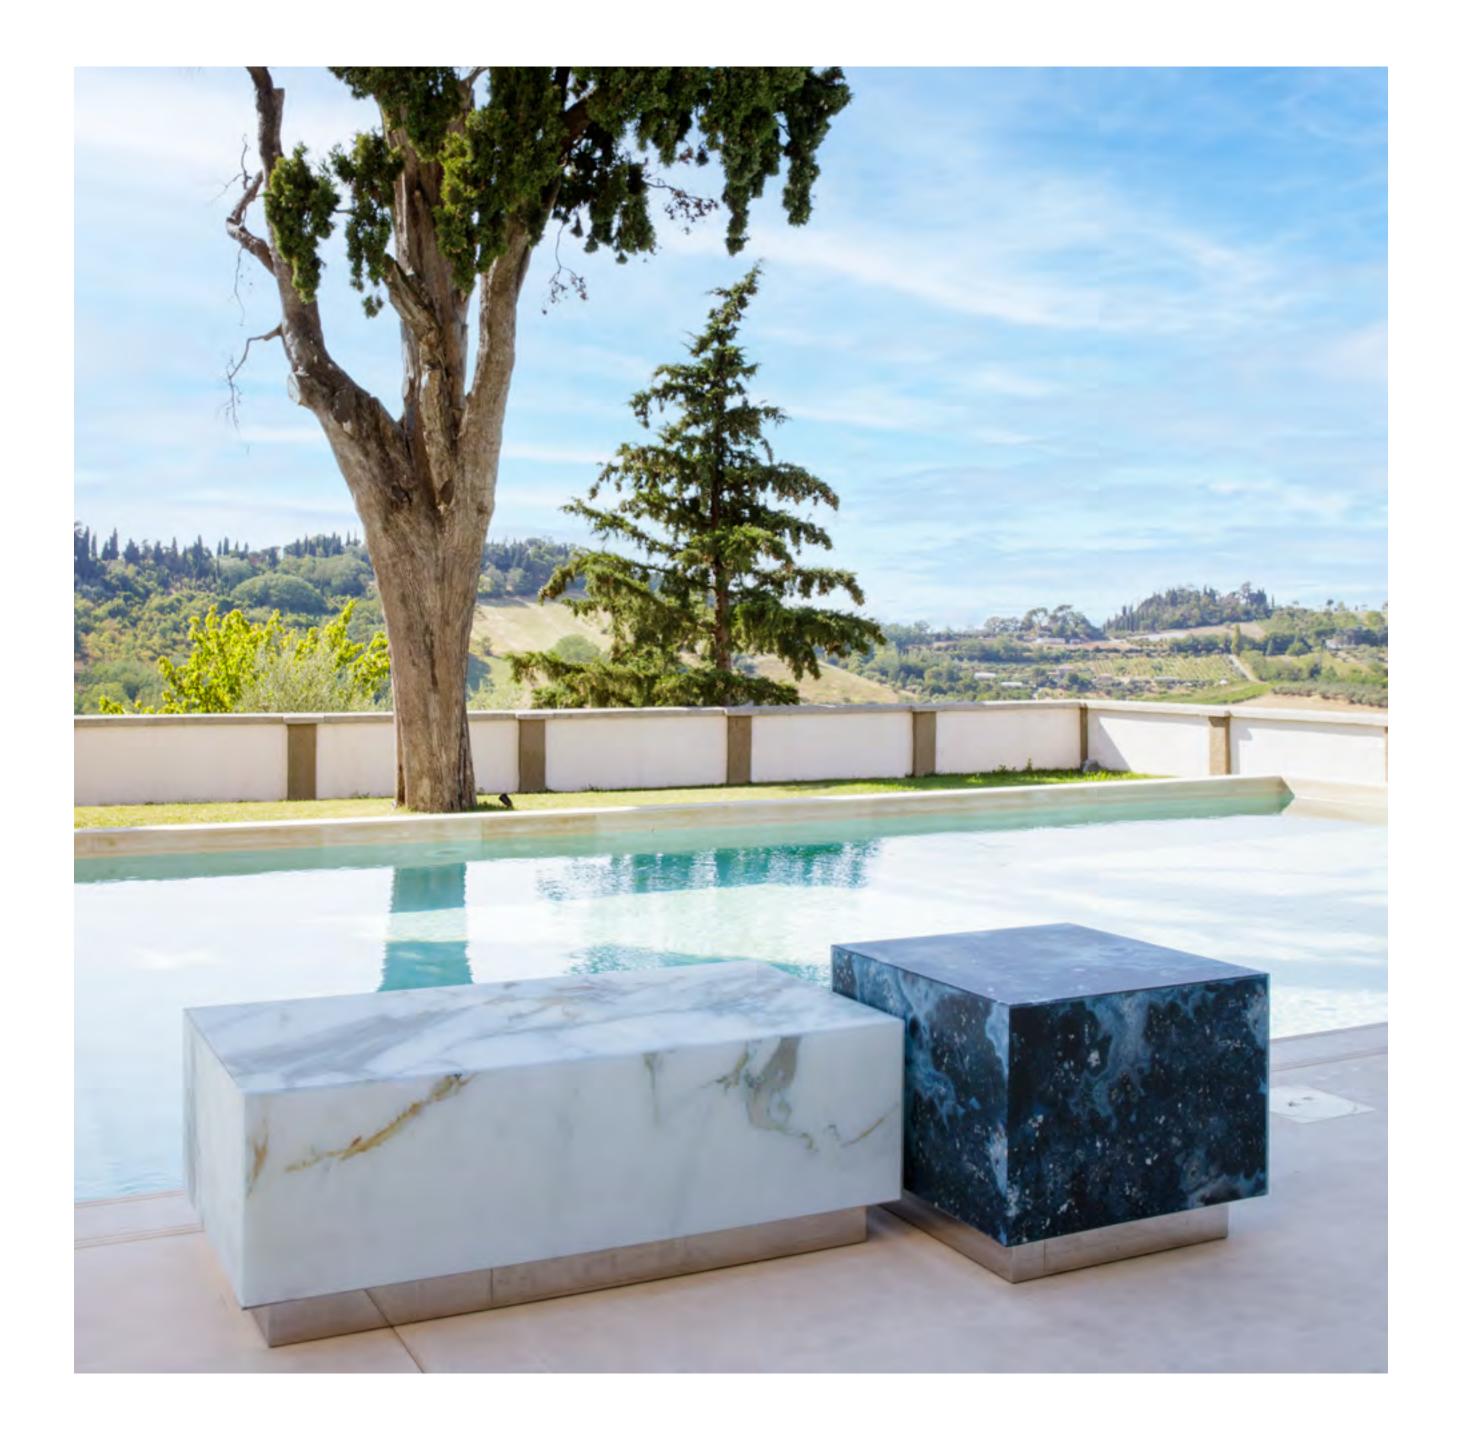

LIPARI ARMCHAIR

LIPARI CHAIR

LIPARI SOFA

Viewed from the pool, the enchanting Lipari sofa in tropical Labuan Ocean fabric looks like a mirage.

FILICUDI TABLE

The aperitif draws to a close, a nd here the Filicudi outdoor table prepares to welcome delicious are presented in different finishes, all in shades of blue and green.

The top, made of Vetrite glass, has the beauty of natural stone, whose merits it inherits, but not its flaws.

The seats, which are lightweight and removable

LIPARI POUFF

LIPARI CHAISE LONGUE

There are numerous backrest inclinations to choose from, suitable for everyone's needs.