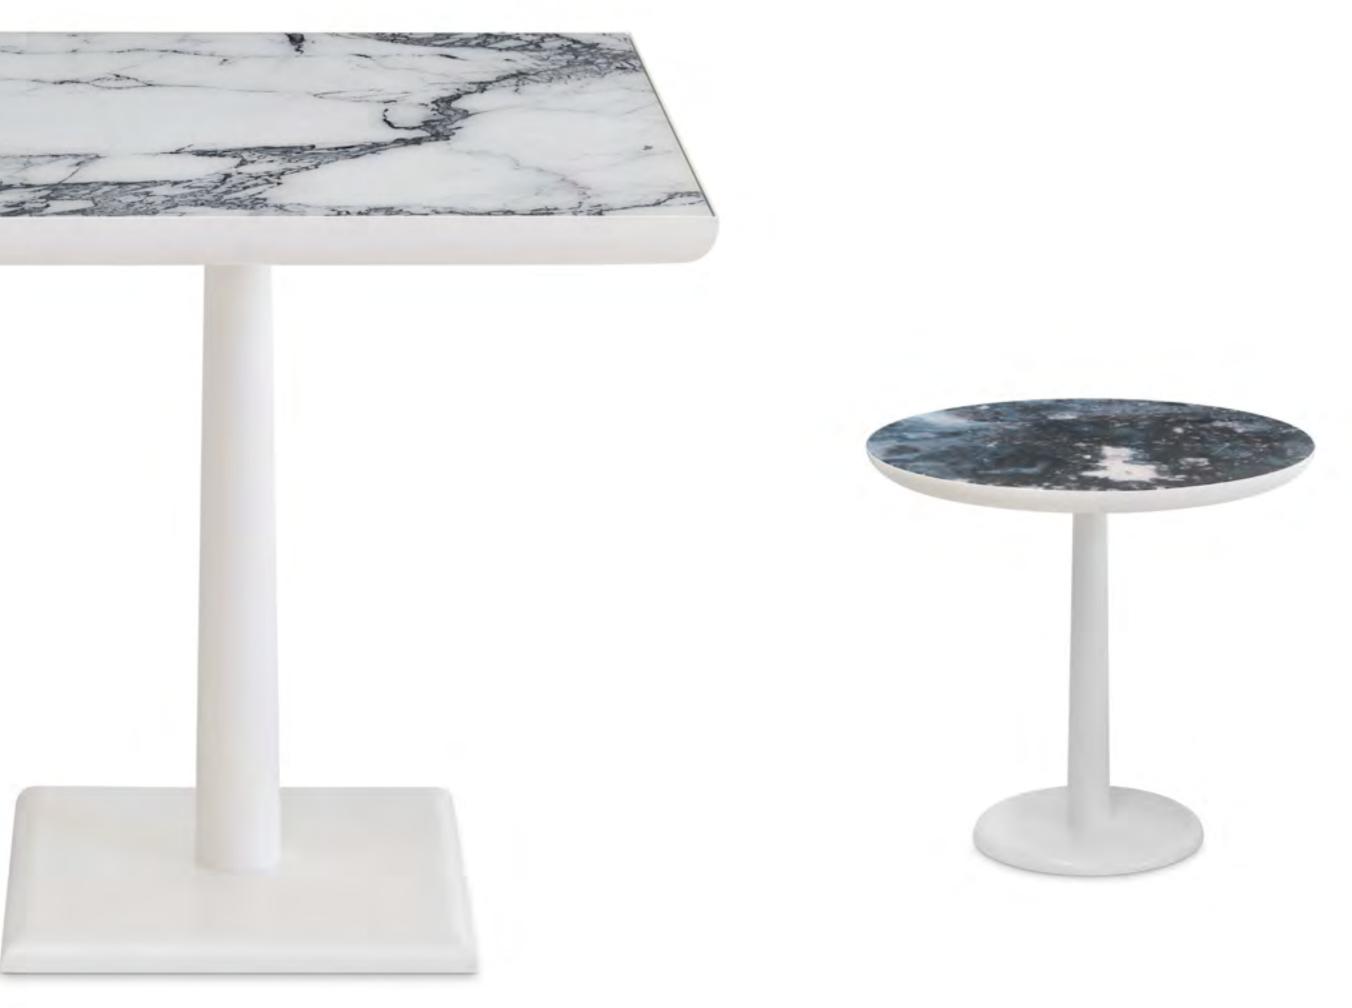

LIPARI ARMCHAIR

LIPARI CHAIR

LIPARI SOFA

Viewed from the pool, the enchanting Lipari sofa in tropical Labuan Ocean fabric looks like a mirage.

FILICUDI TABLE

The aperitif draws to a close, a nd here the Filicudi outdoor table prepares to welcome delicious are presented in different finishes, all in shades of blue and green.

The top, made of Vetrite glass, has the beauty of natural stone, whose merits it inherits, but not its flaws.

The seats, which are lightweight and removable

LIPARI POUFF

LIPARI CHAISE LONGUE

There are numerous backrest inclinations to choose from, suitable for everyone's needs.

SALINA POUFF

FILICUDI SIDE TABLE HIGH & LOW

PANAREA SIDE TABLE

PANAREA COFFE TABLE

SICIS® HOME COLLECTION

AMARETTO SQUARE/ROUND TABLES