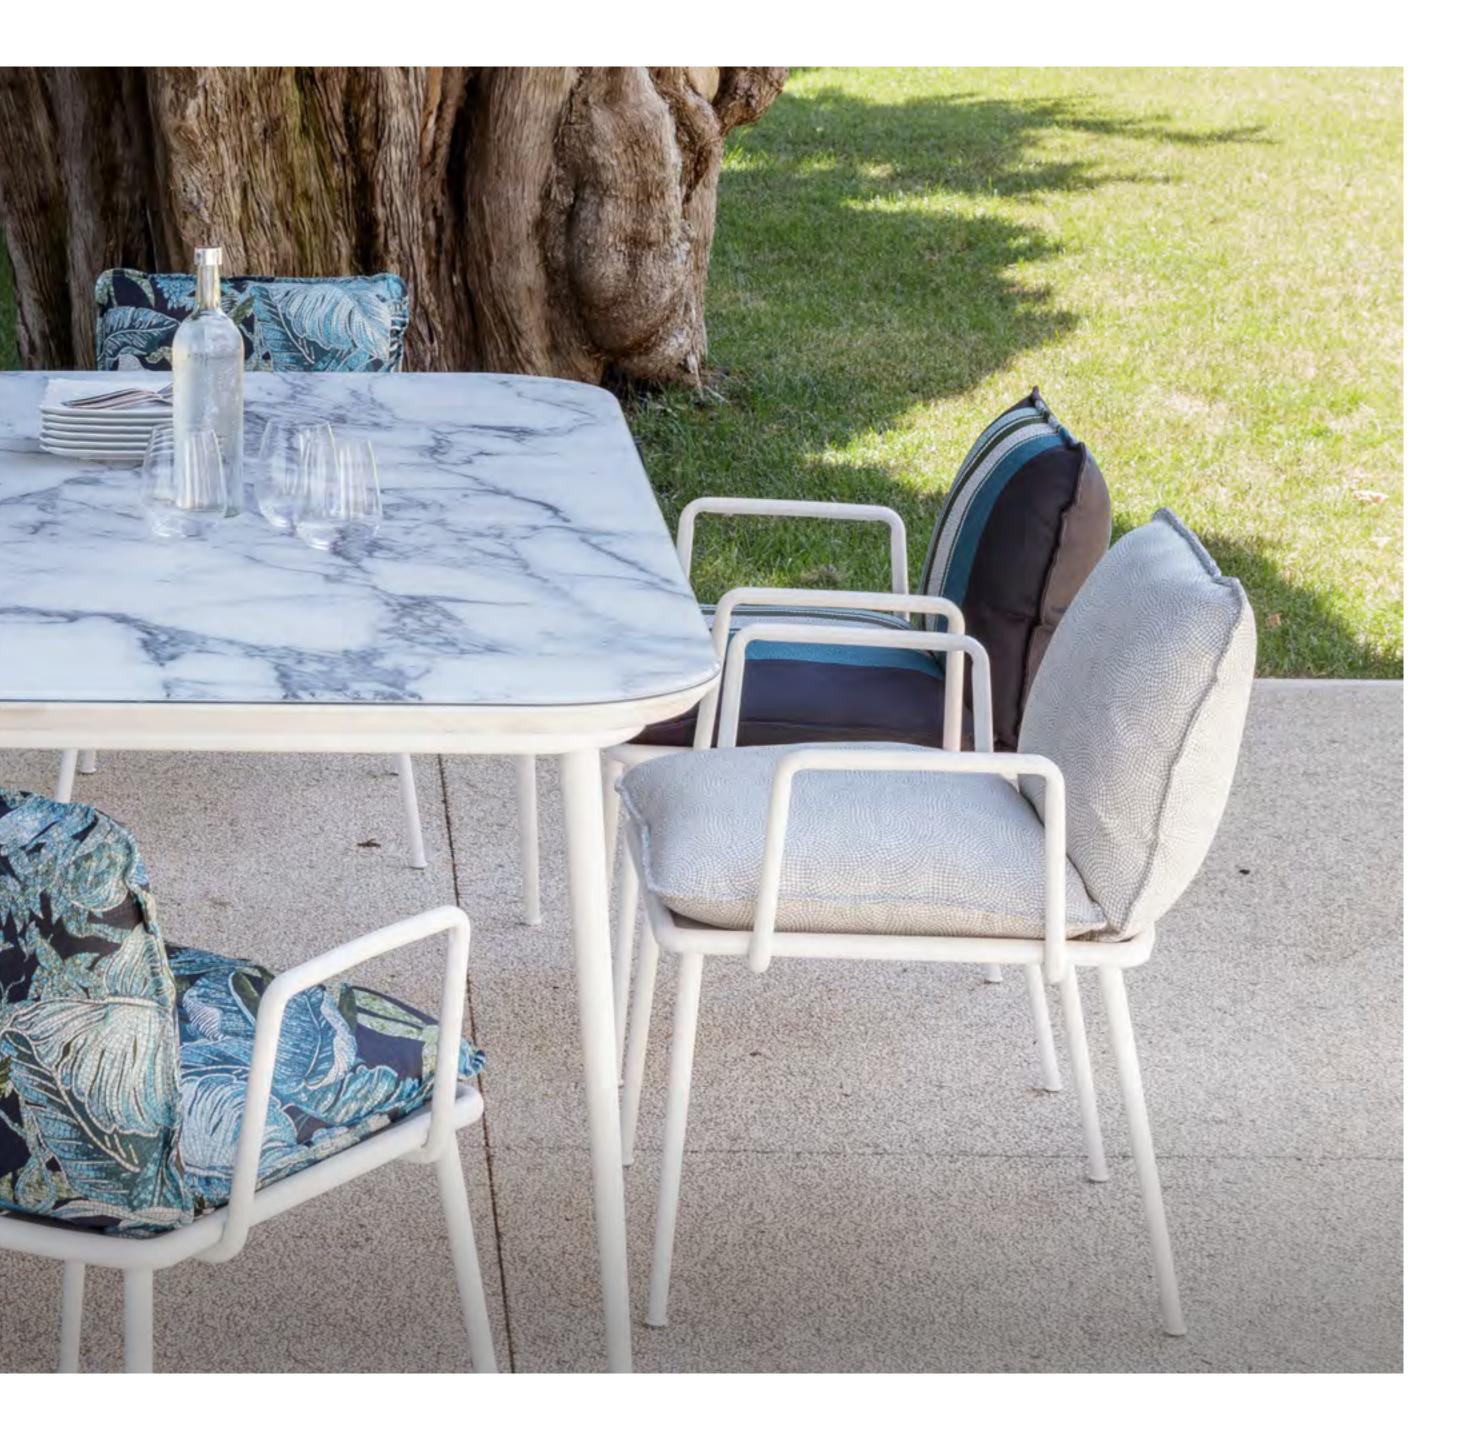

LIPARI ARMCHAIR

LIPARI CHAIR

LIPARI SOFA

Viewed from the pool, the enchanting Lipari sofa in tropical Labuan Ocean fabric looks like a mirage.

FILICUDI TABLE

The aperitif draws to a close, a nd here the Filicudi outdoor table prepares to welcome delicious are presented in different finishes, all in shades of blue and green.

The top, made of Vetrite glass, has the beauty of natural stone, whose merits it inherits, but not its flaws.

The seats, which are lightweight and removable

LIPARI POUFF

LIPARI CHAISE LONGUE

There are numerous backrest inclinations to choose from, suitable for everyone's needs.