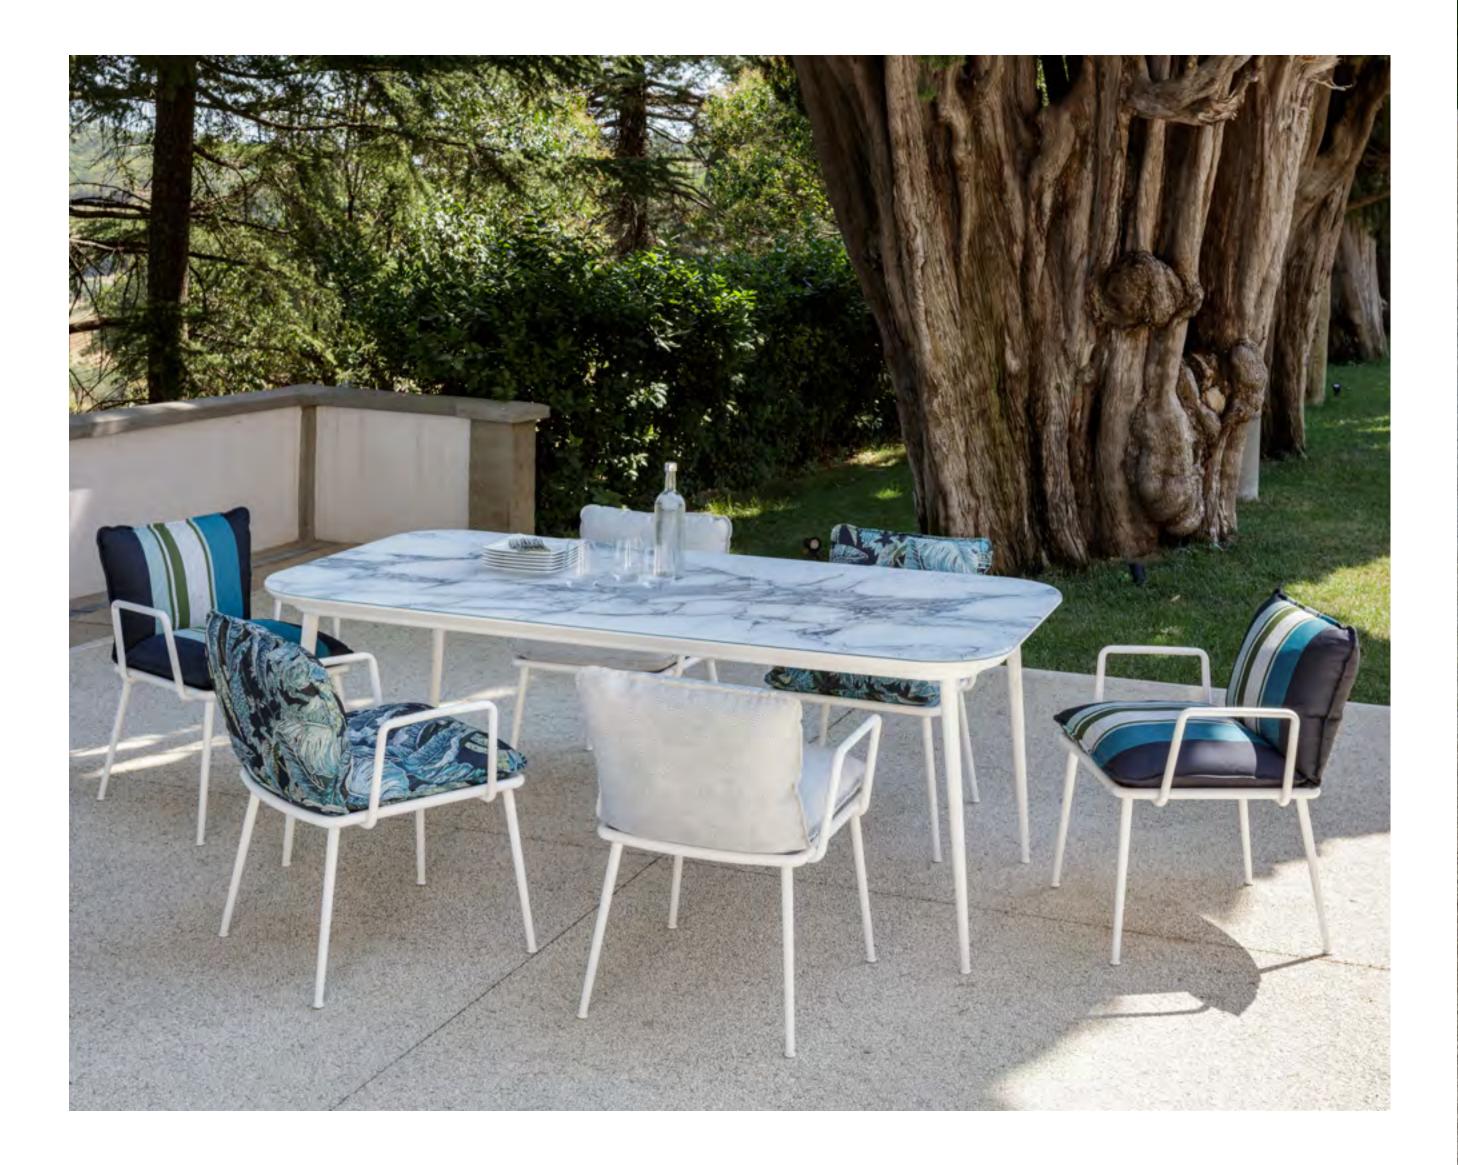

LIPARI ARMCHAIR

LIPARI CHAIR

LIPARI SOFA

Viewed from the pool, the enchanting Lipari sofa in tropical Labuan Ocean fabric looks like a mirage.

FILICUDI TABLE

The aperitif draws to a close, a nd here the Filicudi outdoor table prepares to welcome delicious are presented in different finishes, all in shades of blue and green.

The top, made of Vetrite glass, has the beauty of natural stone, whose merits it inherits, but not its flaws.

The seats, which are lightweight and removable

LIPARI POUFF

LIPARI CHAISE LONGUE

There are numerous backrest inclinations to choose from, suitable for everyone's needs.