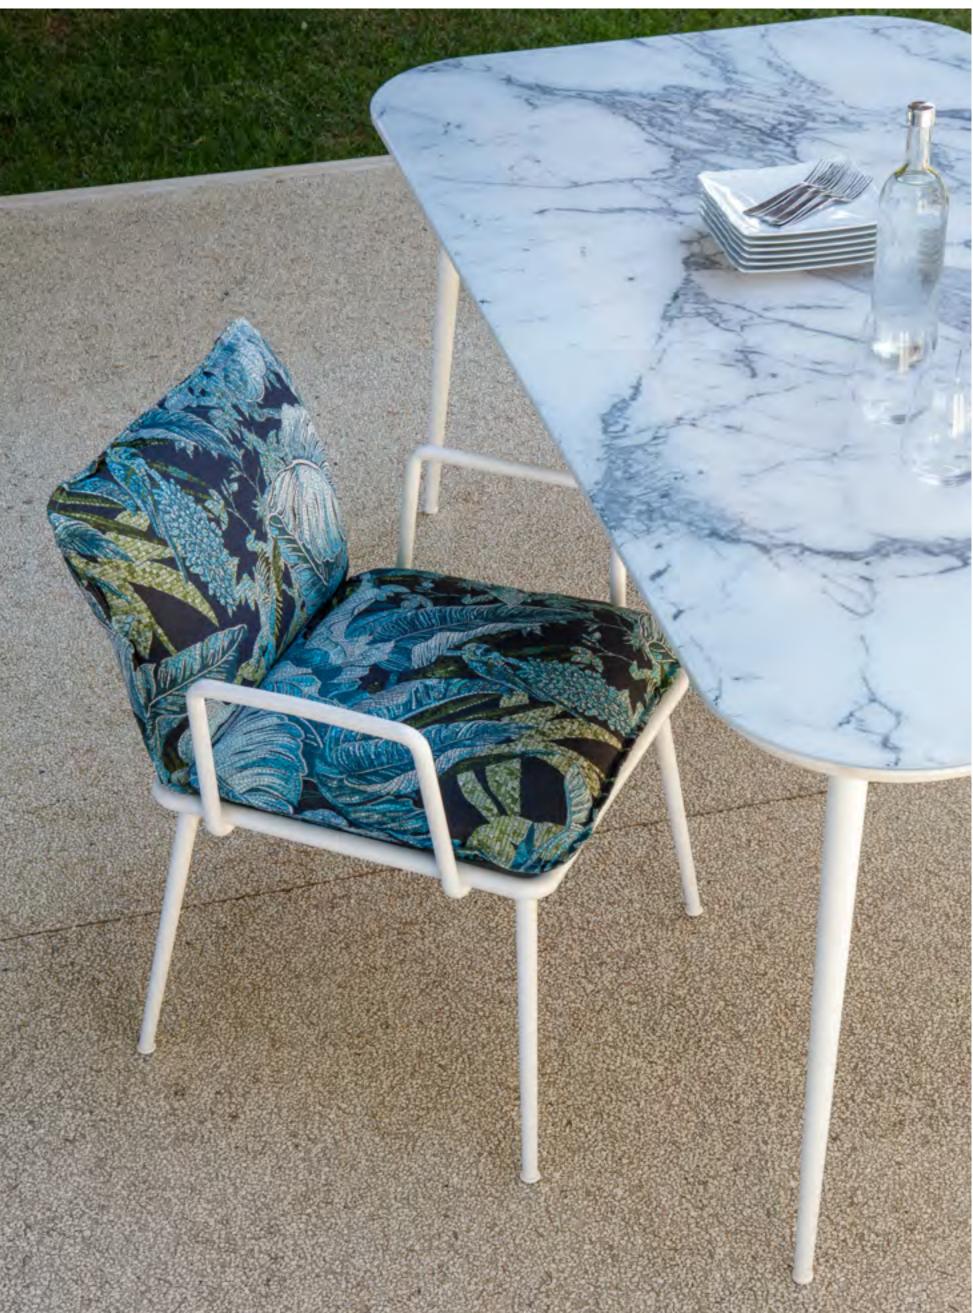

LIPARI ARMCHAIR

LIPARI CHAIR

LIPARI SOFA

Viewed from the pool, the enchanting Lipari sofa in tropical Labuan Ocean fabric looks like a mirage.

FILICUDI TABLE

The aperitif draws to a close, a nd here the Filicudi outdoor table prepares to welcome delicious are presented in different finishes, all in shades of blue and green.

The top, made of Vetrite glass, has the beauty of natural stone, whose merits it inherits, but not its flaws.

The seats, which are lightweight and removable

LIPARI POUFF

LIPARI CHAISE LONGUE

There are numerous backrest inclinations to choose from, suitable for everyone's needs.