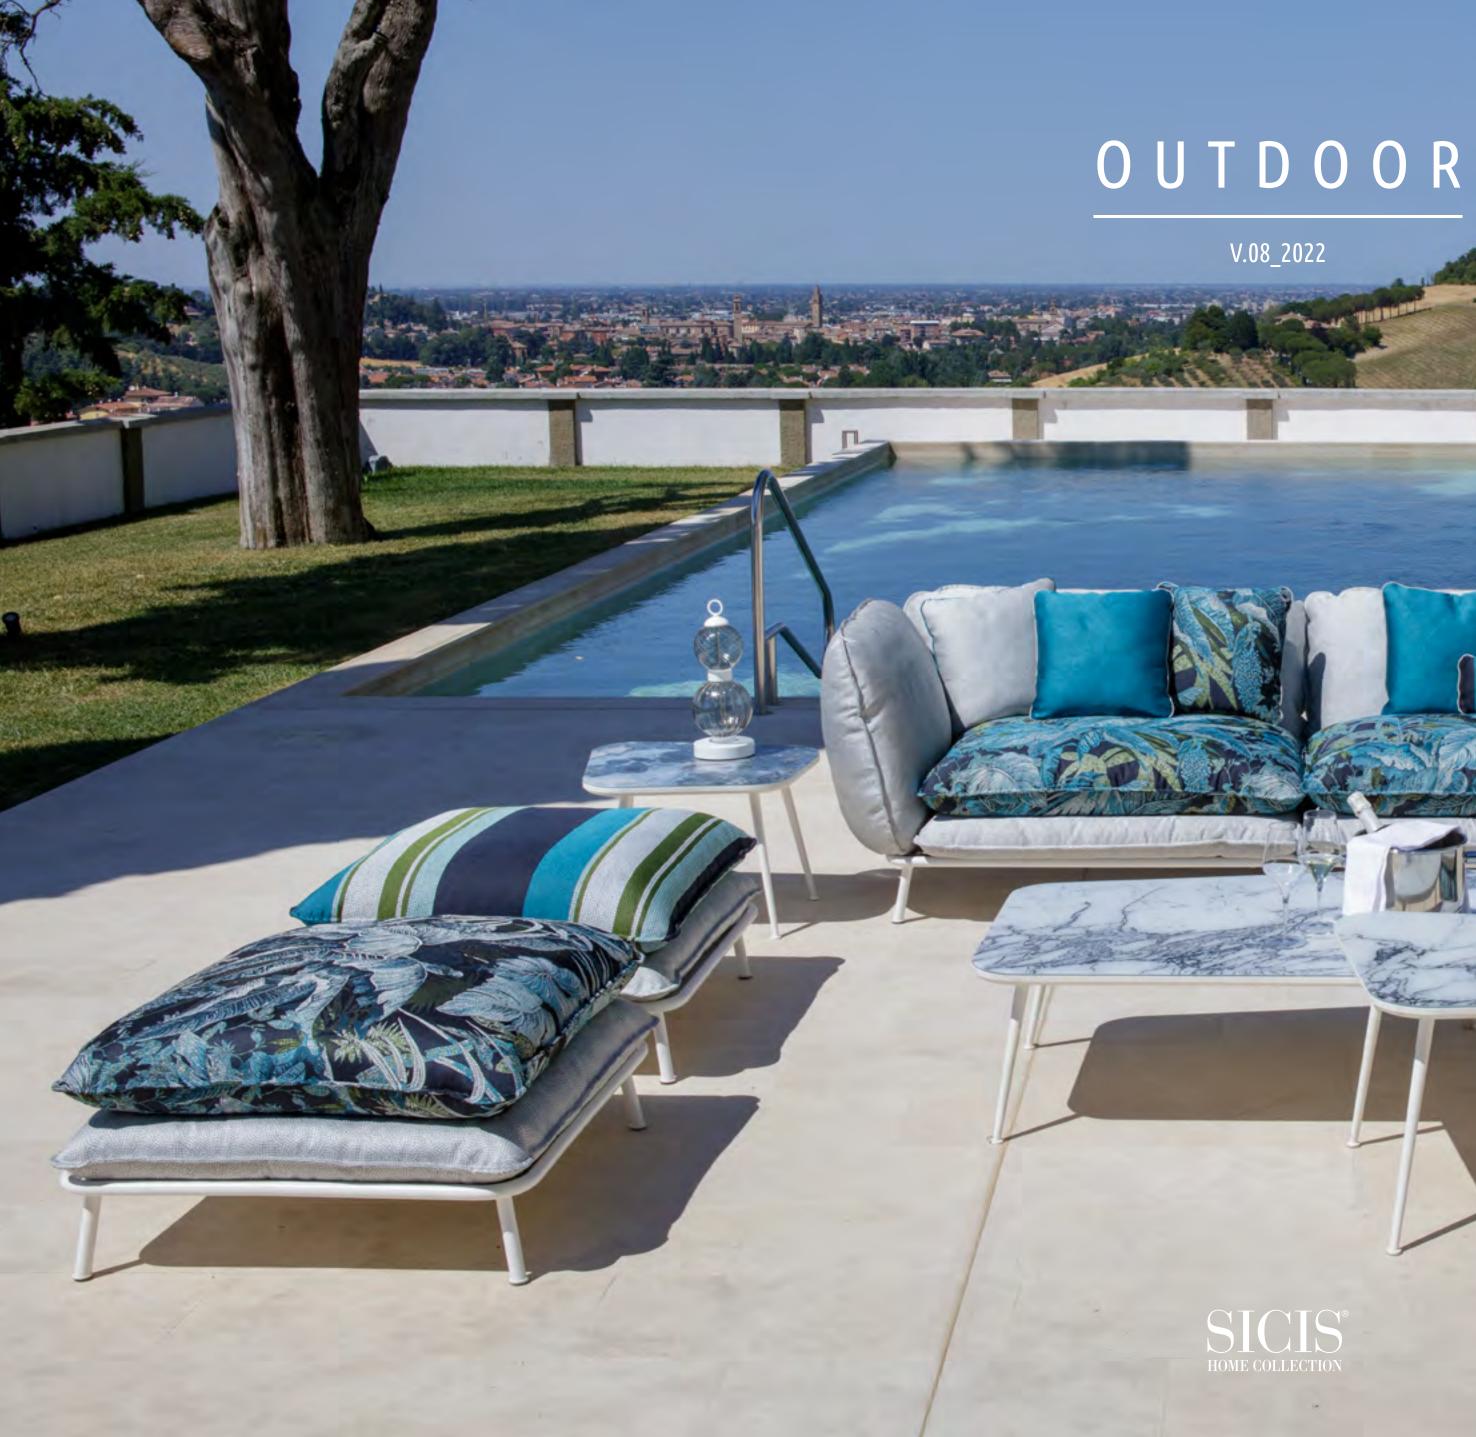

## Elegance and charm in OUTDOOR

A memorable glass of Italian Prosecco to enjoy poolside in company, a quick taste and then a dip to refresh from the summer heat.

The extremely exclusive setting is designed to be an oasis of total relaxation.

LIPARI ARMCHAIR

LIPARI CHAIR

LIPARI SOFA

Viewed from the pool, the enchanting Lipari sofa in tropical Labuan Ocean fabric looks like a mirage.

FILICUDI TABLE

The aperitif draws to a close, a nd here the Filicudi outdoor table prepares to welcome delicious are presented in different finishes, all in shades of blue and green.