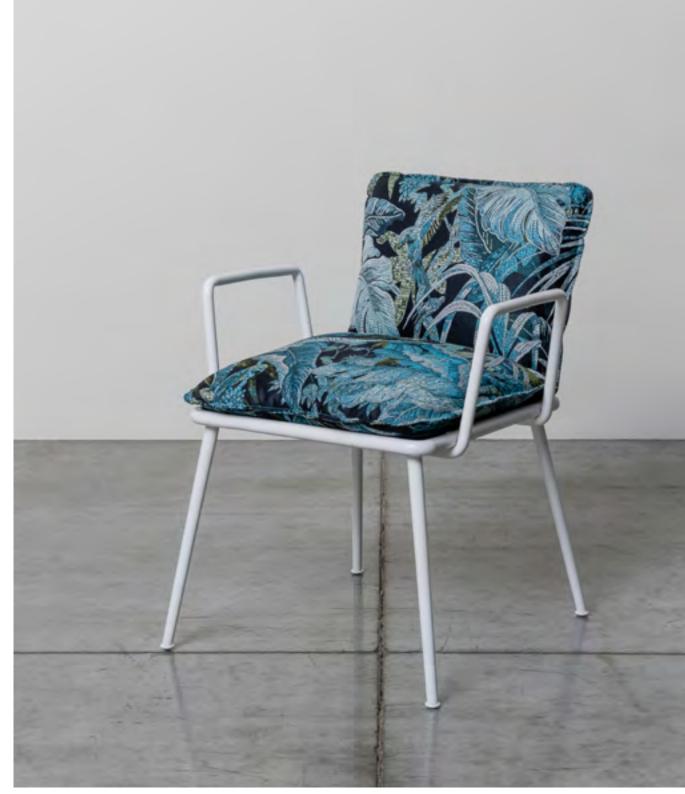

LIPARI ARMCHAIR

LIPARI CHAIR

LIPARI SOFA

Viewed from the pool, the enchanting Lipari sofa in tropical Labuan Ocean fabric looks like a mirage.

FILICUDI TABLE

The aperitif draws to a close, a nd here the Filicudi outdoor table prepares to welcome delicious are presented in different finishes, all in shades of blue and green.

The top, made of Vetrite glass, has the beauty of natural stone, whose merits it inherits, but not its flaws.

The seats, which are lightweight and removable

LIPARI POUFF

LIPARI CHAISE LONGUE

There are numerous backrest inclinations to choose from, suitable for everyone's needs.