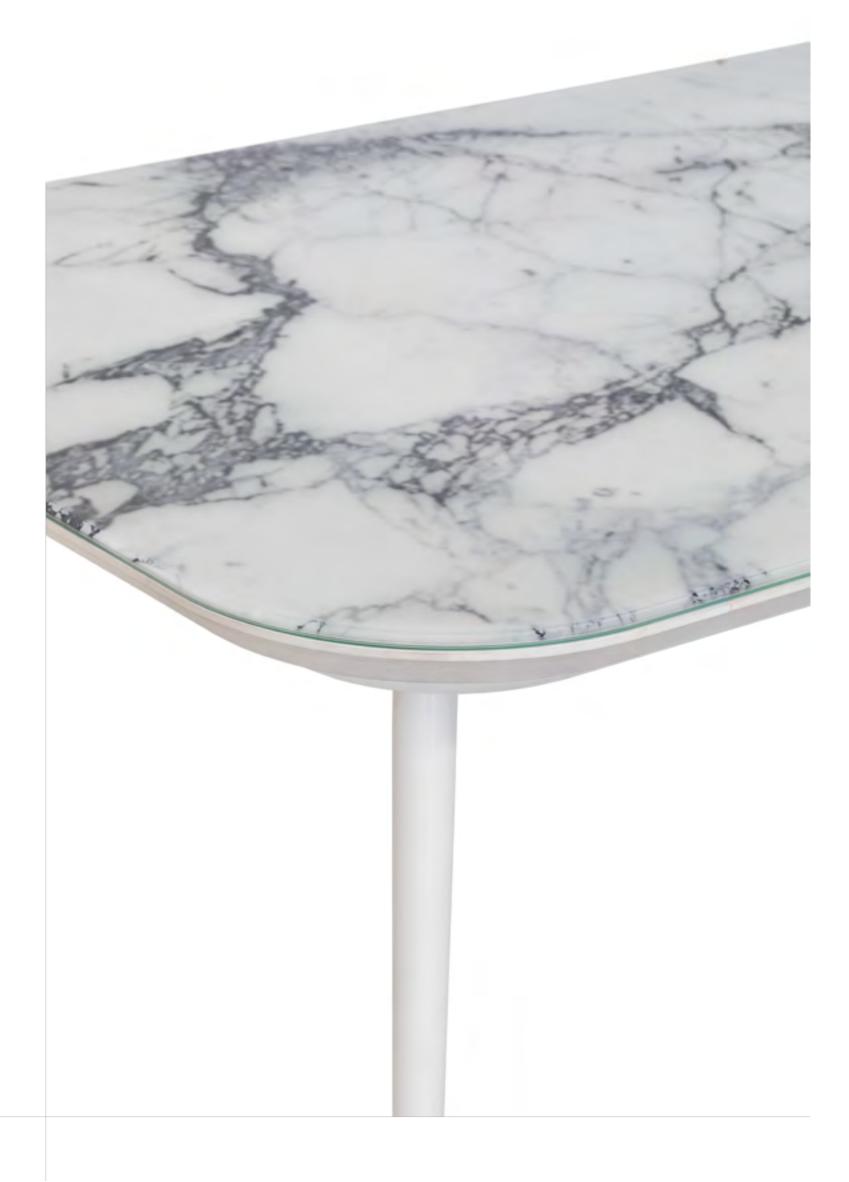

The top, made of Vetrite glass, has the beauty of natural stone, whose merits it inherits, but not its flaws.

The seats, which are lightweight and removable

LIPARI POUFF

LIPARI CHAISE LONGUE

There are numerous backrest inclinations to choose from, suitable for everyone's needs.