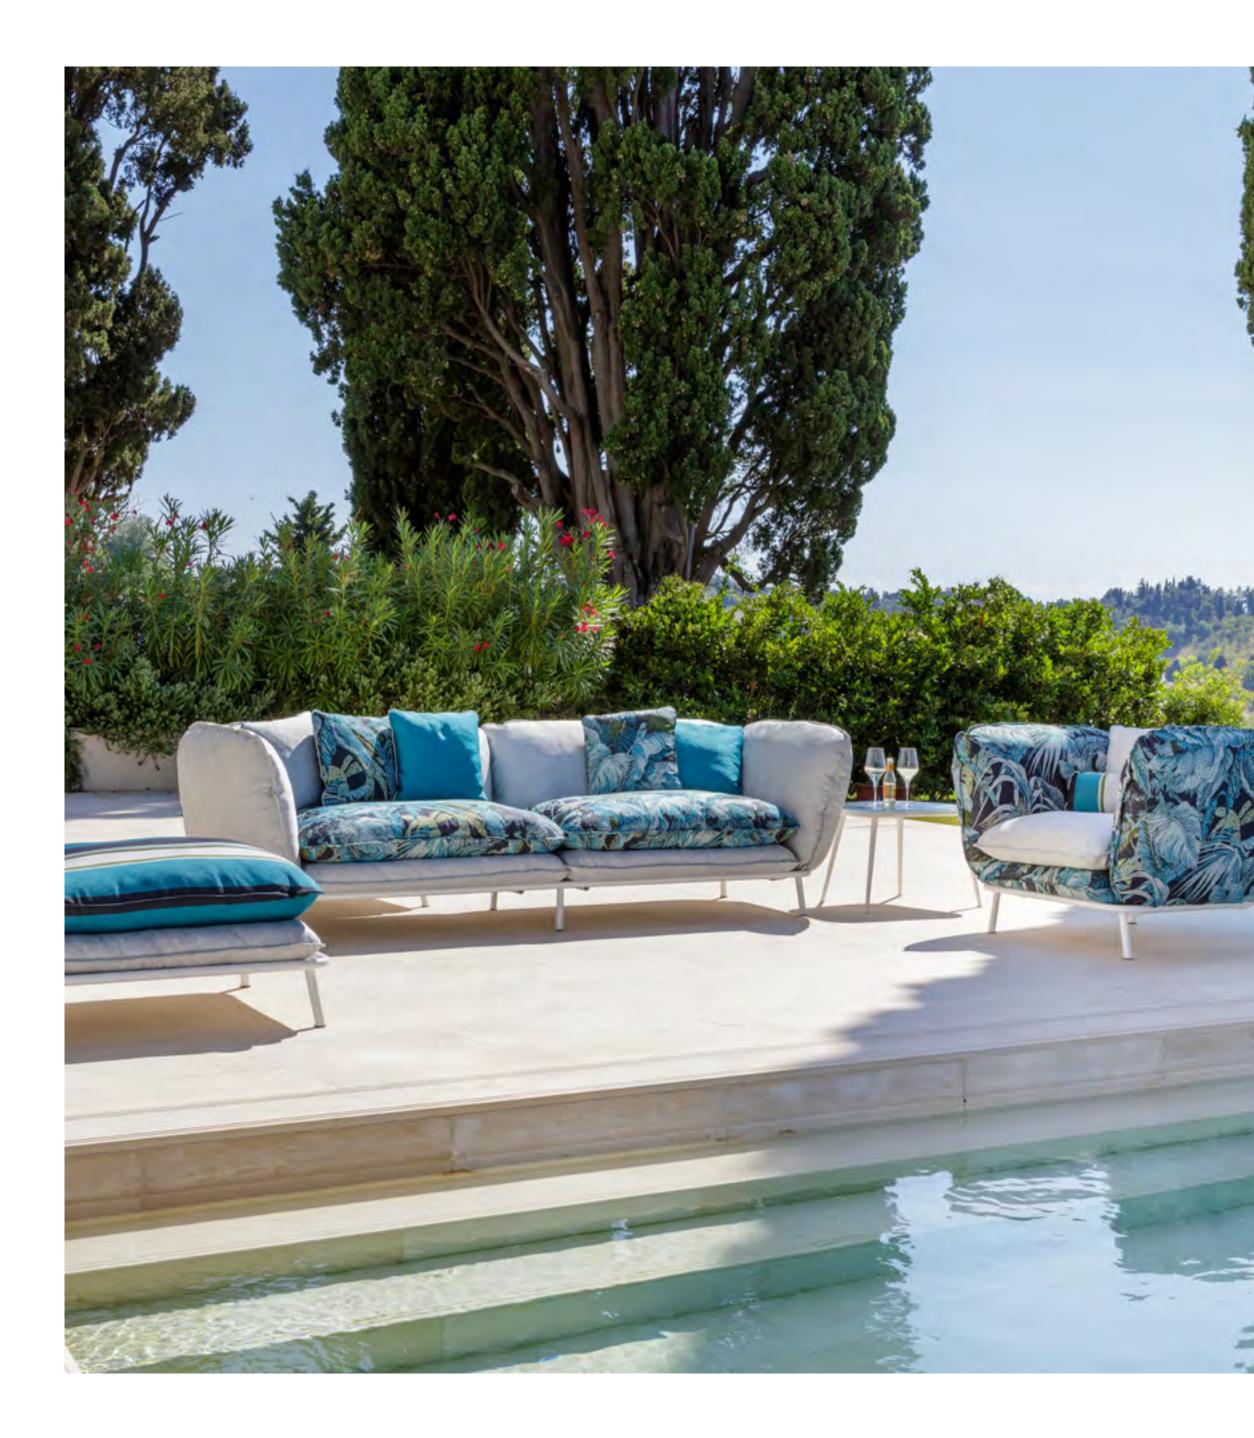

LIPARI ARMCHAIR

LIPARI CHAIR

LIPARI SOFA

Viewed from the pool, the enchanting Lipari sofa in tropical Labuan Ocean fabric looks like a mirage.

FILICUDI TABLE

The aperitif draws to a close, a nd here the Filicudi outdoor table prepares to welcome delicious are presented in different finishes, all in shades of blue and green.

The top, made of Vetrite glass, has the beauty of natural stone, whose merits it inherits, but not its flaws.

The seats, which are lightweight and removable

LIPARI POUFF

LIPARI CHAISE LONGUE

There are numerous backrest inclinations to choose from, suitable for everyone's needs.