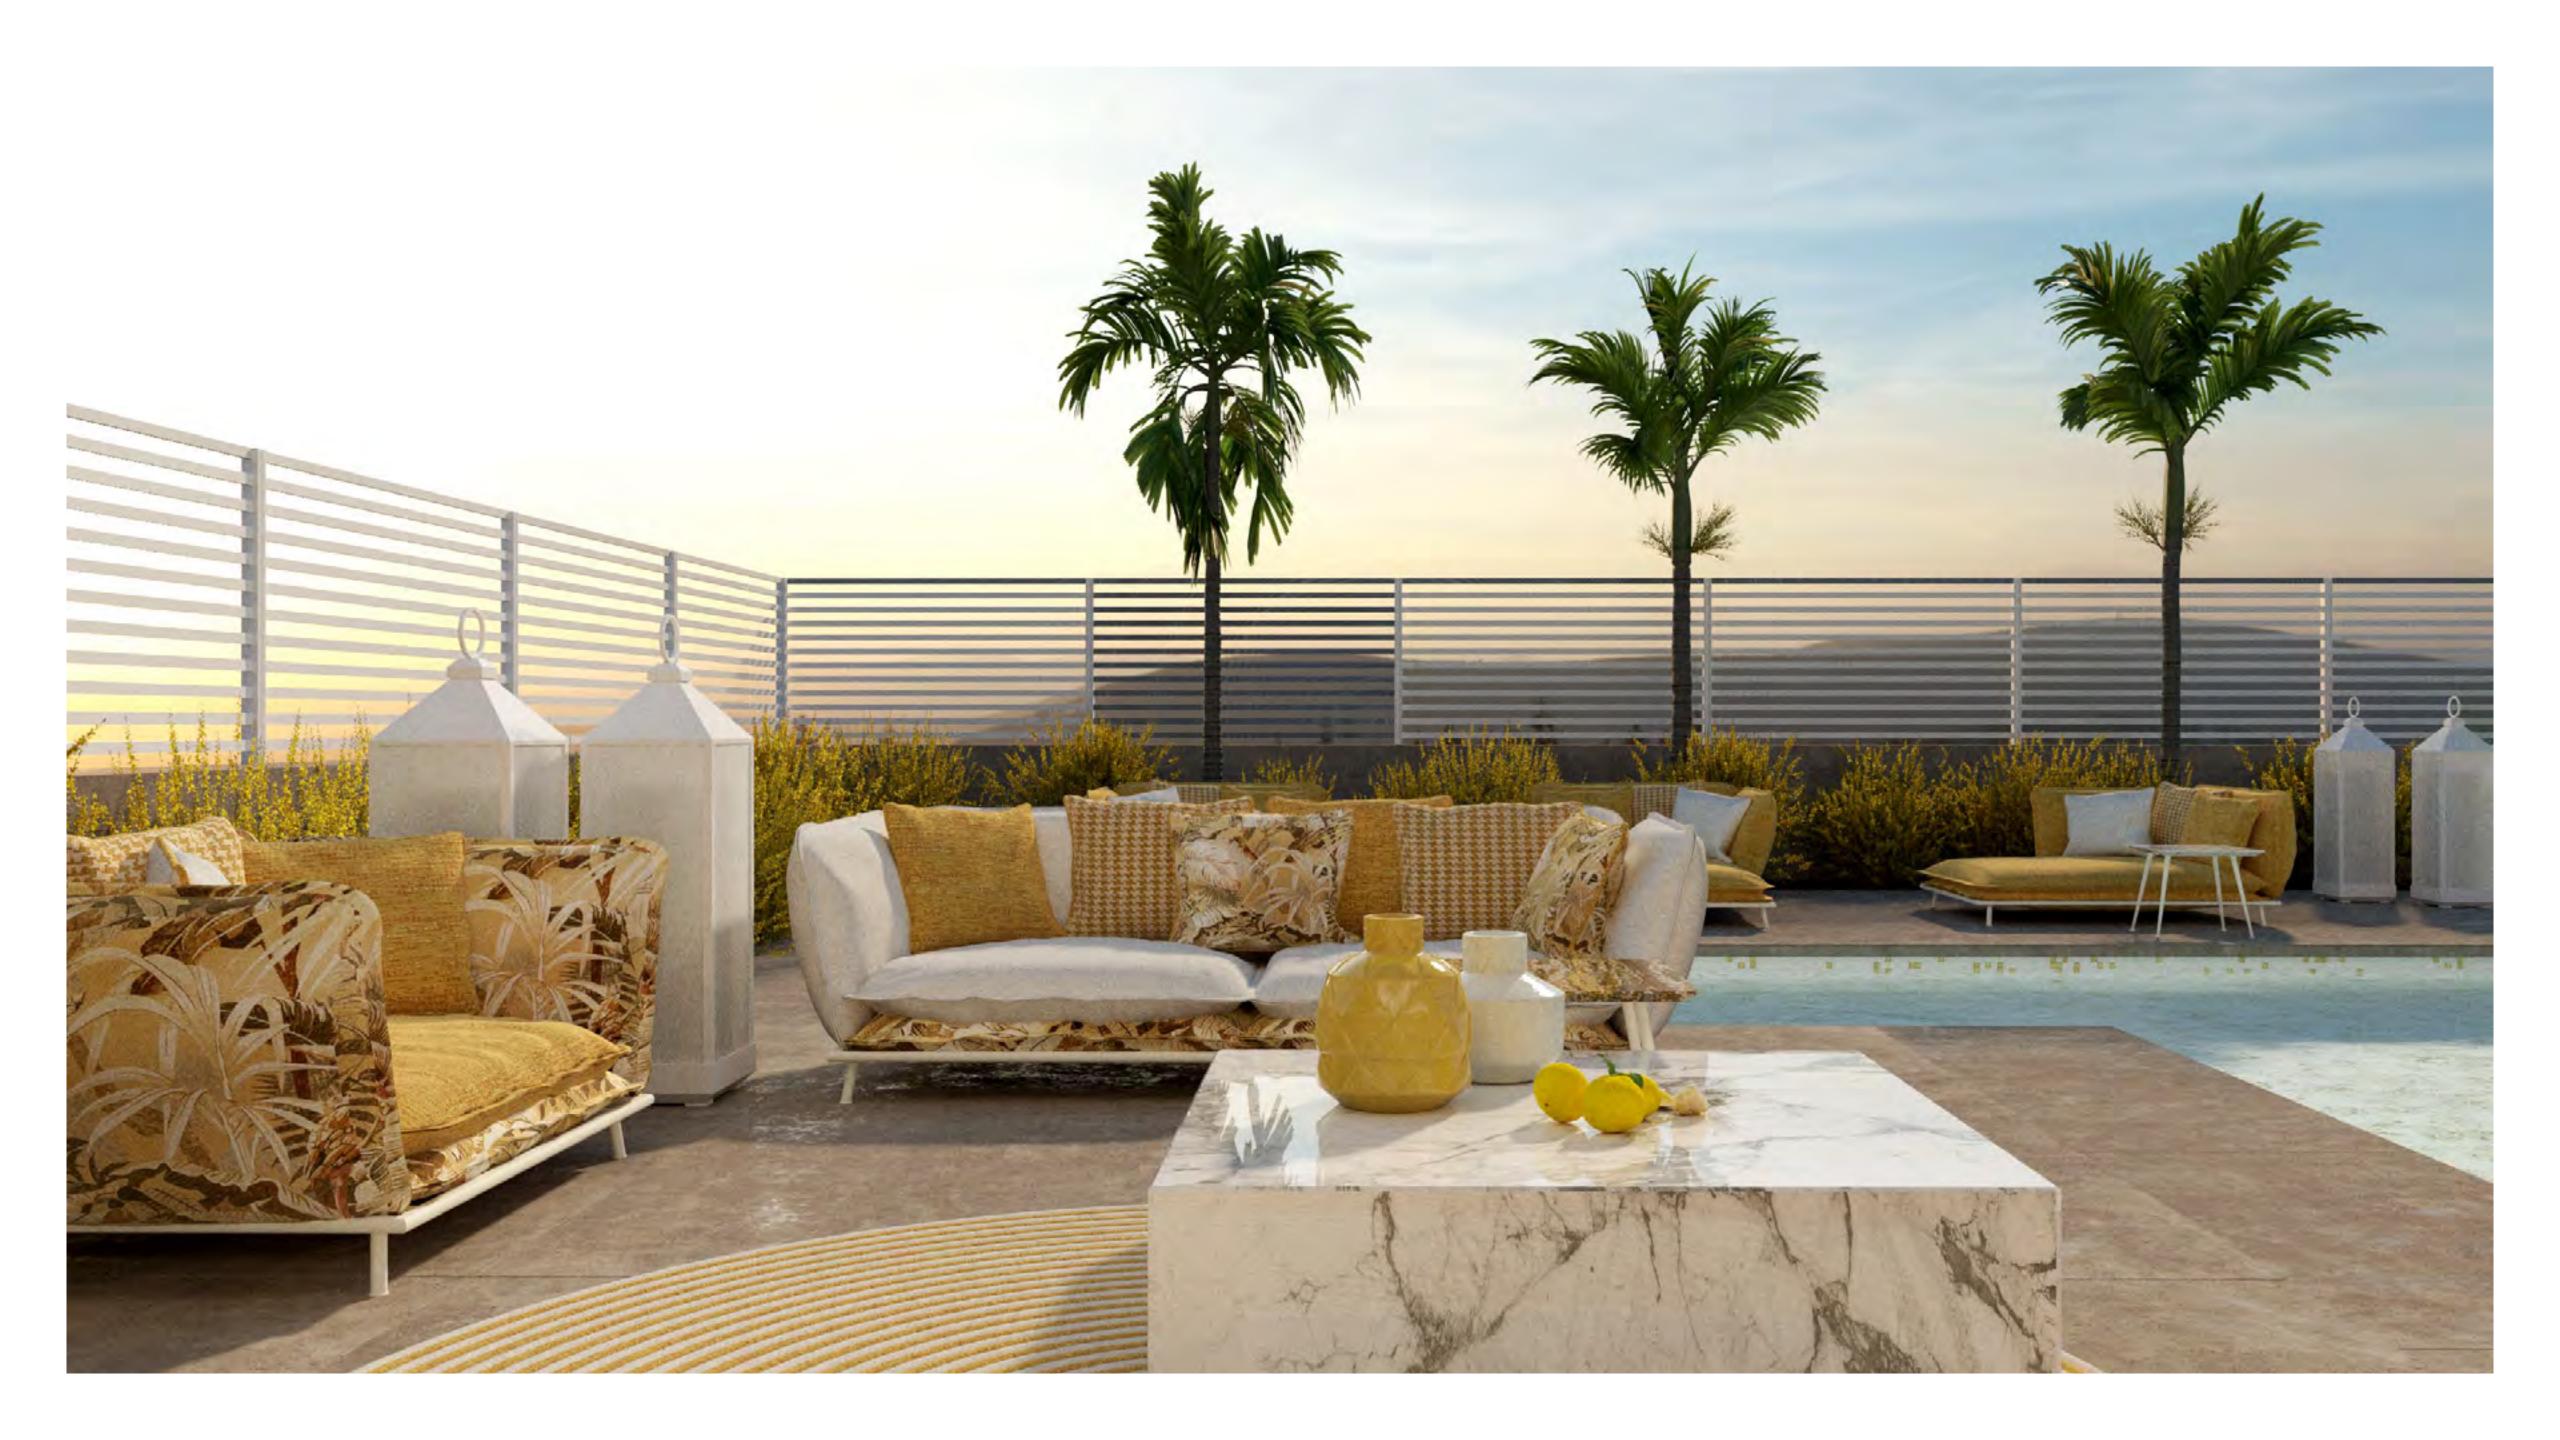

LIPARI ARMCHAIR

LIPARI CHAIR

LIPARI SOFA

Viewed from the pool, the enchanting Lipari sofa in tropical Labuan Ocean fabric looks like a mirage.

FILICUDI TABLE

The aperitif draws to a close, a nd here the Filicudi outdoor table prepares to welcome delicious are presented in different finishes, all in shades of blue and green.

The top, made of Vetrite glass, has the beauty of natural stone, whose merits it inherits, but not its flaws.

The seats, which are lightweight and removable

LIPARI POUFF

LIPARI CHAISE LONGUE

There are numerous backrest inclinations to choose from, suitable for everyone's needs.