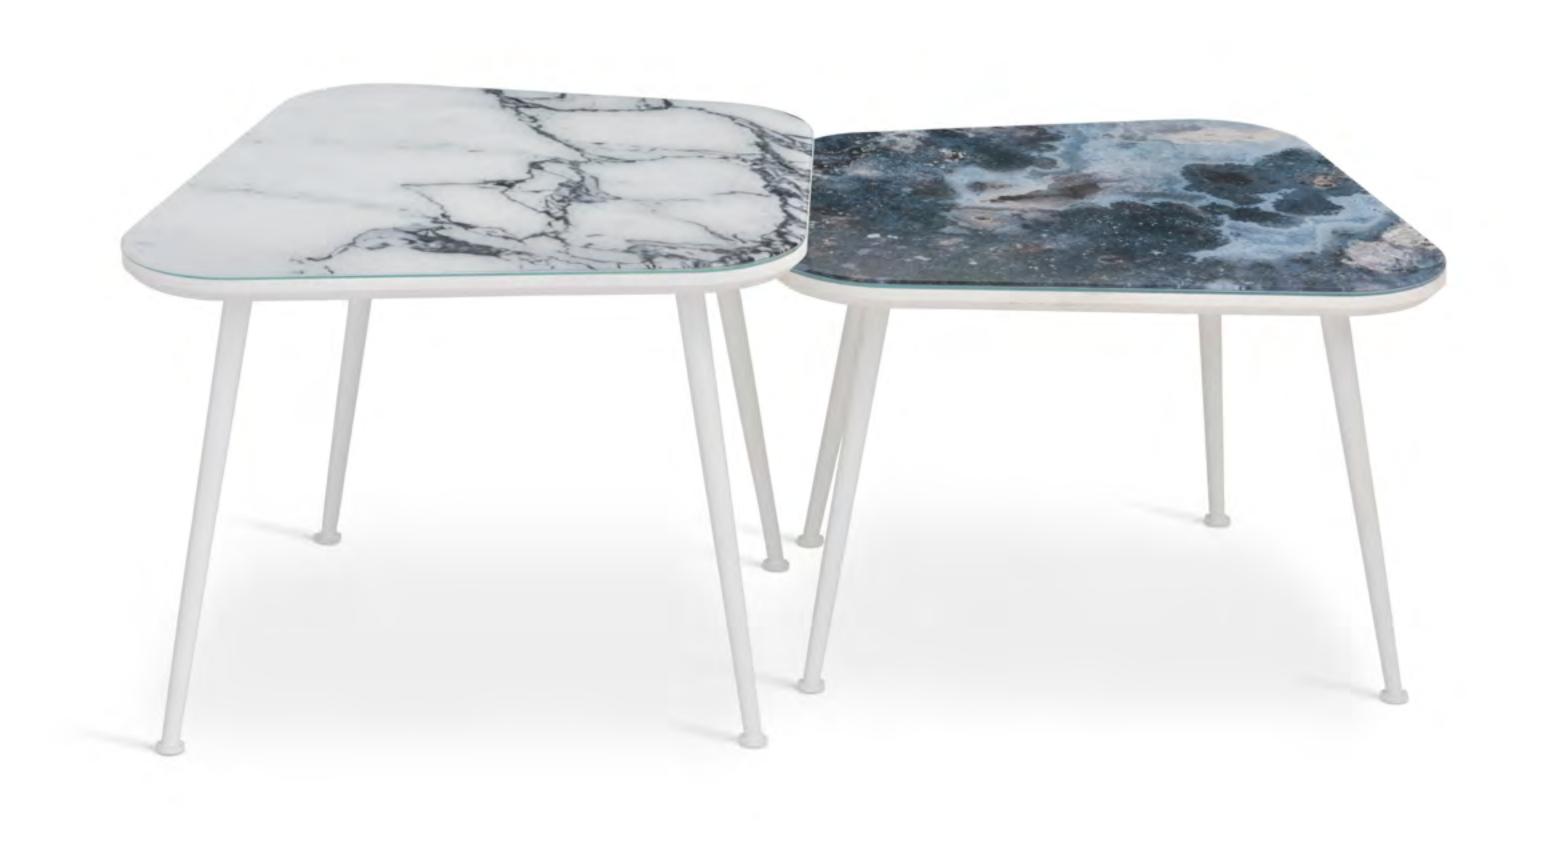

The top, made of Vetrite glass, has the beauty of natural stone, whose merits it inherits, but not its flaws.

The seats, which are lightweight and removable

LIPARI POUFF

LIPARI CHAISE LONGUE

There are numerous backrest inclinations to choose from, suitable for everyone's needs.

SALINA POUFF

FILICUDI SIDE TABLE HIGH & LOW

PANAREA SIDE TABLE

PANAREA COFFE TABLE

SICIS® HOME COLLECTION

AMARETTO SQUARE/ROUND TABLES